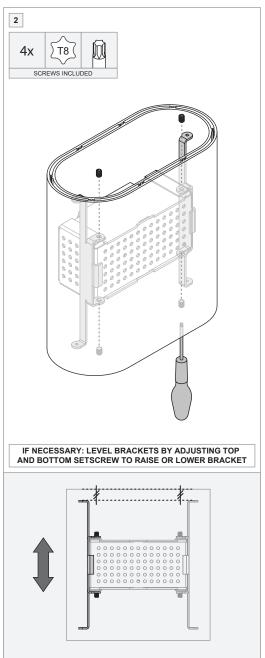

- Save these instructions.



## LIGHT SOURCE - DO NOT TOUCH LED

Touching the LED can result in permanent damage of the light source. The light source contained in this luminaire shall only be replaced by the manufacturer or his service agent or a similar qualified person.



## PREVENTING ELECTROSTATIC DAMAGE

A discharge of static electricity may damage sensitive components. Always be properly grounded when touching leads or circuitry inside the luminaire. Use a wrist strap connected by a ground cord to the housing. Avoid touching the light sources with bare hands.

## MUST BE COMBINED WITH

- Duell Wall 2xLED

- Backplate 3"x2" or 4"x4" Duell Split Trapz