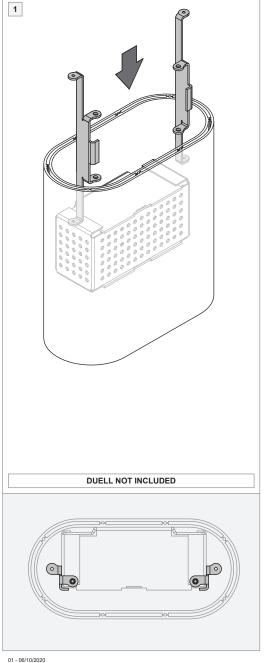

## MUST BE COMBINED WITH

- Duell Wall 2xLED

- Backplate 3"x2" or 4"x4" Duell Split Trapz