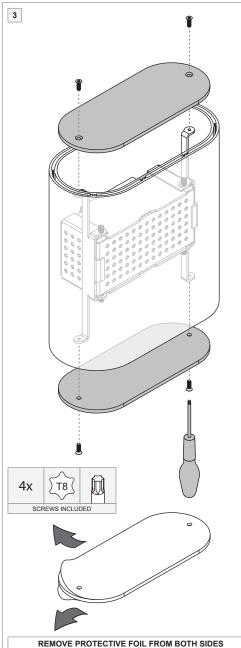

- Save these instructions.



## LIGHT SOURCE - DO NOT TOUCH LED

Touching the LED can result in permanent damage of the light source. The light source contained in this luminaire shall only be replaced by the manufacturer or his service agent or a similar qualified person.



## PREVENTING ELECTROSTATIC DAMAGE

A discharge of static electricity may damage sensitive components. Always be properly grounded when touching leads or circuitry inside the luminaire. Use a wrist strap connected by a ground cord to the housing. Avoid touching the light sources with bare hands.

## MUST BE COMBINED WITH

- Duell Wall 2xLED

- Backplate 3"x2" or 4"x4" Duell Split Trapz