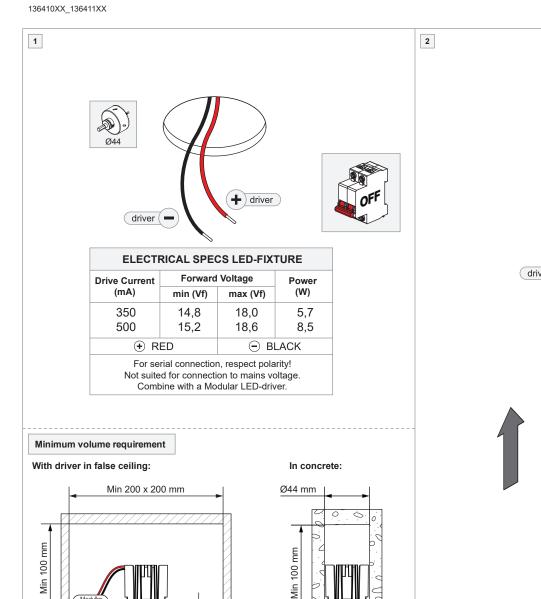

Min 1mm

23 mm







| INSTALL | UNINSTALL |
|---------|-----------|
|         | 1         |





Replace protective shield when broken. The luminaire shall only be used complete with its protective shield. Reference number: 1014378



## LIGHT SOURCE - DO NOT TOUCH LED

Touching the LED can result in permanent damage of the light source. The light source and/or driver contained in this luminaire shall only be replaced by the manufacturer or his service agent or a similar qualified person.



## PREVENTING ELECTROSTATIC DAMAGE

A discharge of static electricity may damage sensitive components. Therefore do not touch the LED nor the stripped parts of the wires with bare hands. Always be properly insulated by using ESD gloves.

## **DRIVERS & ACCESSORIES**

For latest version of driver ma