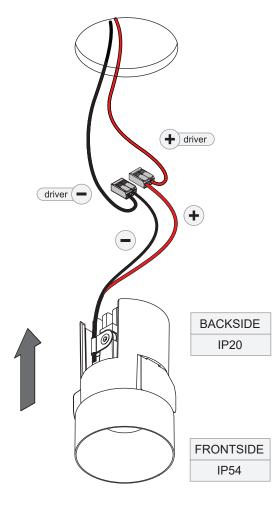

Min 1mm

23 mm







| INSTALL | UNINSTALL |
|---------|-----------|
|         | 1         |





Replace protective shield when broken. The luminaire shall only be used complete with its protective shield. Reference number: 1014378



## LIGHT SOURCE - DO NOT TOUCH LED

Touching the LED can result in permanent damage of the light source. The light source and/or driver contained in this luminaire shall only be replaced by the manufacturer or his service agent or a similar qualified person.



## PREVENTING ELECTROSTATIC DAMAGE

A discharge of static electricity may damage sensitive components. Therefore do not touch the LED nor the stripped parts of the wires with bare hands. Always be properly insulated by using ESD gloves.

## **DRIVERS & ACCESSORIES**

For latest version of driver matrix and available