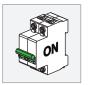

Min 1mm

23 mm

| INSTALL | UNINSTALL |
|---------|-----------|
|         | 1         |

Replace protective shield when broken. The luminaire shall only be used complete with its protective shield. Reference number: 1014378