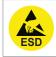

## PREVENTING ELECTROSTATIC DAMAGE

A discharge of static electricity may damage sensitive components. Therefore do not touch the LED nor the stripped parts of the wires with bare hands. Always be properly insulated by using ESD gloves.