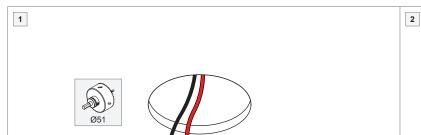

## Minimum volume requirement With driver in false ceiling: In concrete: Min 200 x 200 mm Ø51 mm Min 100 mm LED-drive Min 20 mm Min 1mm

Replace protective shield when broken. The luminaire shall only be used complete with its protective shield. Reference number: 1014378