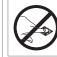

## LIGHT SOURCE - DO NOT TOUCH LED

Touching the LED can result in permanent damage of the light source. The light source and/or driver contained in this luminaire shall only be replaced by the manufacturer or his service agent or a similar qualified person.