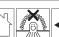

## Minimum volume requirement With driver in false ceiling: In concrete: Min 200 x 200 mm Ø51 mm Min 100 mm LED-drive Min 20 mm Min 1mm

Replace protective shield when broken. The luminaire shall only be used complete with its protective shield. Reference number: 1014378