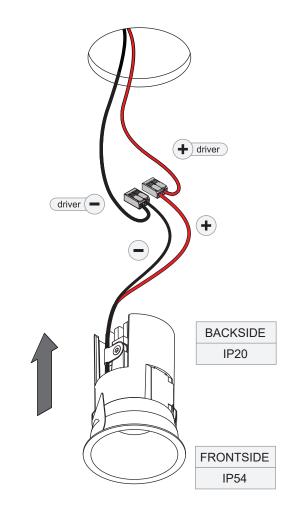

driver (

| ELECTRICAL SPECS LED-FIXTURE |                 |          |       |
|------------------------------|-----------------|----------|-------|
| Drive Current (mA)           | Forward Voltage |          | Power |
|                              | min (Vf)        | max (Vf) | (W)   |
| 350                          | 14,8            | 18,0     | 5,7   |
| 500                          | 15,2            | 18,6     | 8,5   |
| + RED                        |                 | BLACK    |       |

+ ) driver

For serial connection, respect polarity! Not suited for connection to mains voltage. Combine with a Modular LED-driver.