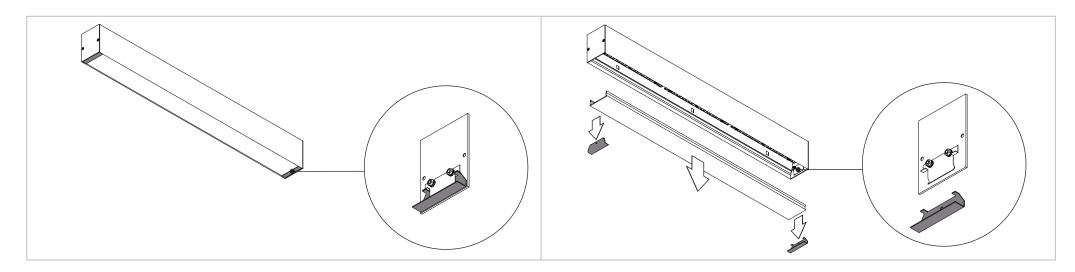

## SLD75 endplate incl. inner flange

93550181\_93550881\_93550982

## SLD75 endplate excl. inner flange

93550183\_93550883\_93550983