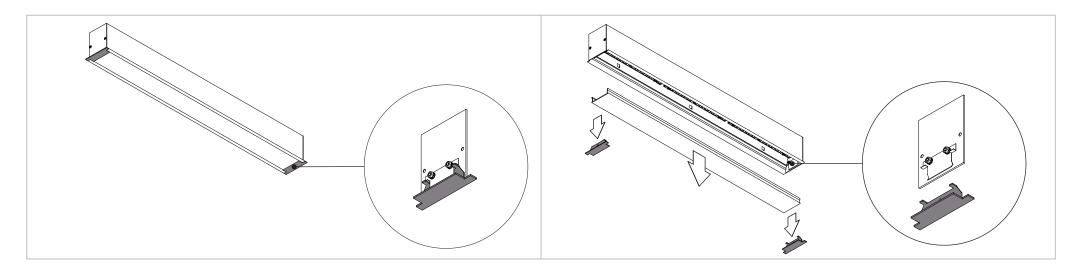

# SLD75

INSTALLATION INSTRUCTIONS



## SLD75 - general installation manual

93550007\_93550009\_93550032



V0 - 20/11/2015

## SLD75 flange - general installation manual

93552004\_93552009\_93552032



1-10V PUSH DALI

## SLD75 connection 180°

93550050



## SLD75 connection 90°

93550060





## SLD75 endplate incl. inner flange

93550181\_93550881\_93550982



## SLD75 endplate excl. inner flange

93550183\_93550883\_93550983





## SLD75 flange endplate incl. inner flange

93552182\_93552881\_93552982



# SLD75 flange endplate excl. inner flange

93552184\_93552883\_93552983





## SLD75 twin suspension

93550145\_93550845\_93550945







V0 - 20/11/2015

## SLD75 suspension bracket

93550999





#### SLD75 recessed bracket trimless

93550997



\_

50-60Hz