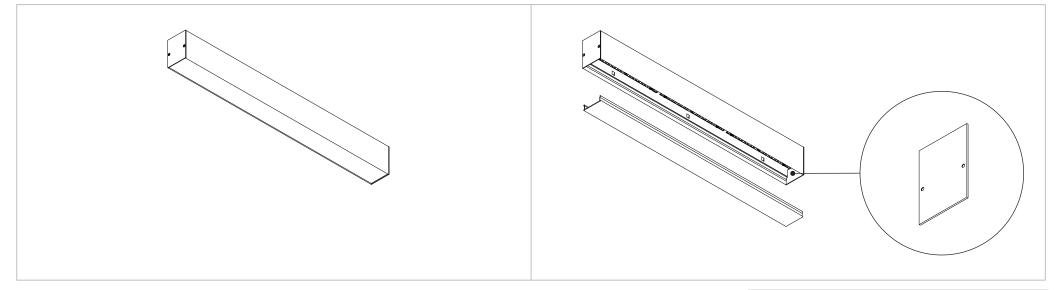

## SLD75 flange endplate incl. inner flange

93552182\_93552881\_93552982

# SLD75 flange endplate excl. inner flange

93552184\_93552883\_93552983