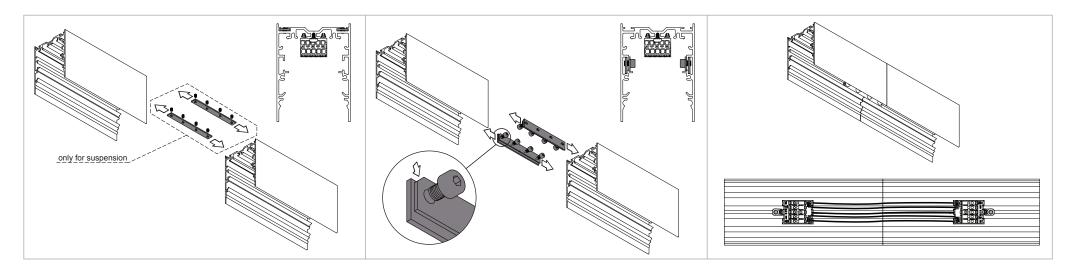

# SLD75

INSTALLATION INSTRUCTIONS



## SLD75 - general installation manual

93550007\_93550009\_93550032



V0 - 20/11/2015

## SLD75 flange - general installation manual

93552004\_93552009\_93552032



1-10V PUSH DALI

## SLD75 connection 180°

93550050



## SLD75 connection 90°

93550060





## SLD75 endplate incl. inner flange

93550181\_93550881\_93550982



## SLD75 endplate excl. inner flange

93550183\_93550883\_93550983





## SLD75 flange endplate incl. inner flange

93552182\_93552881\_93552982



# SLD75 flange endplate excl. inner flange

93552184\_93552883\_93552983





## SLD75 twin suspension

93550145\_93550845\_93550945







V0 - 20/11/2015

## SLD75 suspension bracket

93550999





#### SLD75 recessed bracket trimless

93550997



\_

50-60Hz