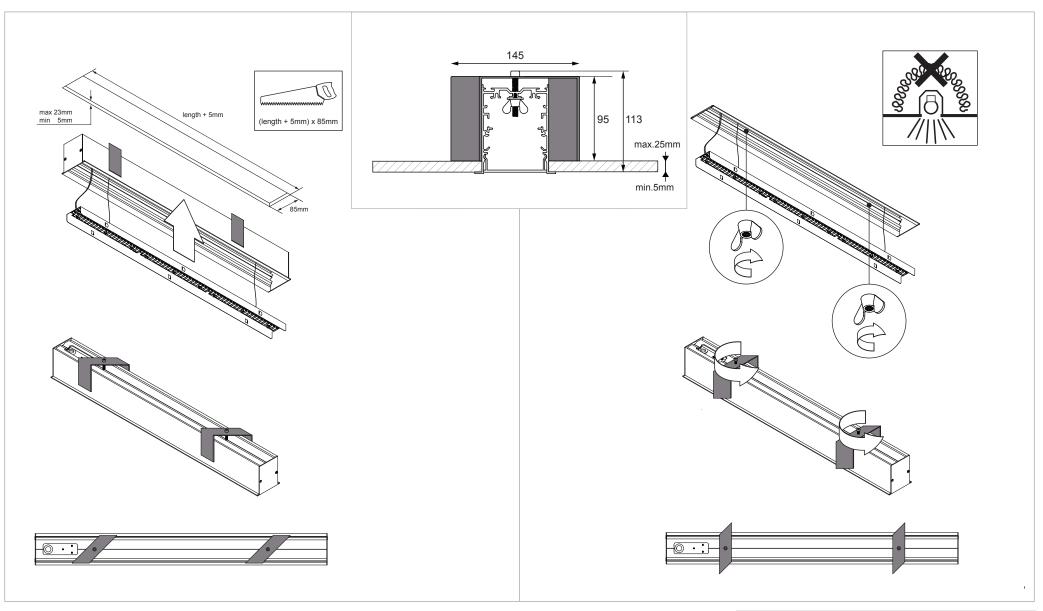

# SLD75

INSTALLATION INSTRUCTIONS



## SLD75 - general installation manual

93550007\_93550009\_93550032



V0 - 20/11/2015

## SLD75 flange - general installation manual

93552004\_93552009\_93552032



1-10V PUSH DALI

## SLD75 connection 180°

93550050



## SLD75 connection 90°

93550060





## SLD75 endplate incl. inner flange

93550181\_93550881\_93550982



## SLD75 endplate excl. inner flange

93550183\_93550883\_93550983





## SLD75 flange endplate incl. inner flange

93552182\_93552881\_93552982



# SLD75 flange endplate excl. inner flange

93552184\_93552883\_93552983





## SLD75 twin suspension

93550145\_93550845\_93550945







V0 - 20/11/2015

## SLD75 suspension bracket

93550999





#### SLD75 recessed bracket trimless

93550997



\_

50-60Hz