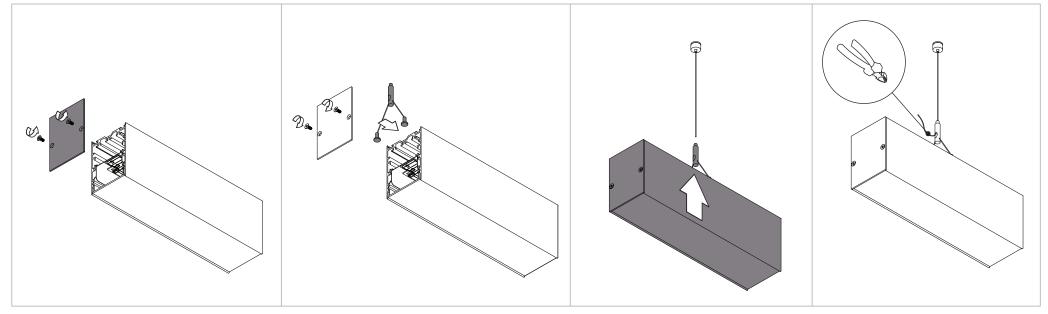

## SLD75 endplate incl. inner flange

93550181\_93550881\_93550982

## SLD75 endplate excl. inner flange

93550183\_93550883\_93550983

## SLD75 flange endplate incl. inner flange

93552182\_93552881\_93552982

# SLD75 flange endplate excl. inner flange

93552184\_93552883\_93552983