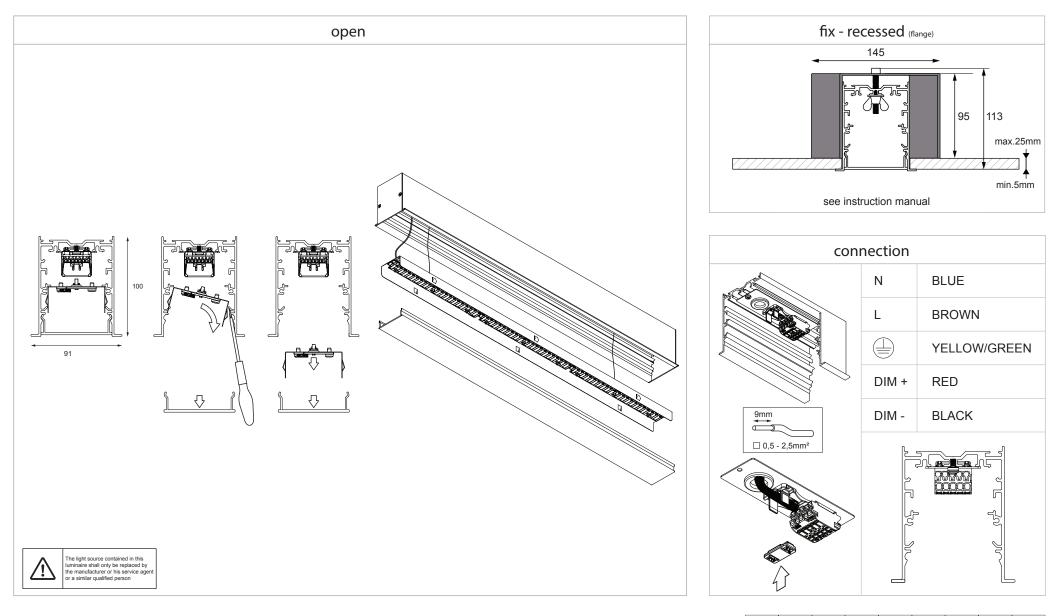

## SLD75 flange - general installation manual

93552004\_93552009\_93552032

1-10V PUSH DALI