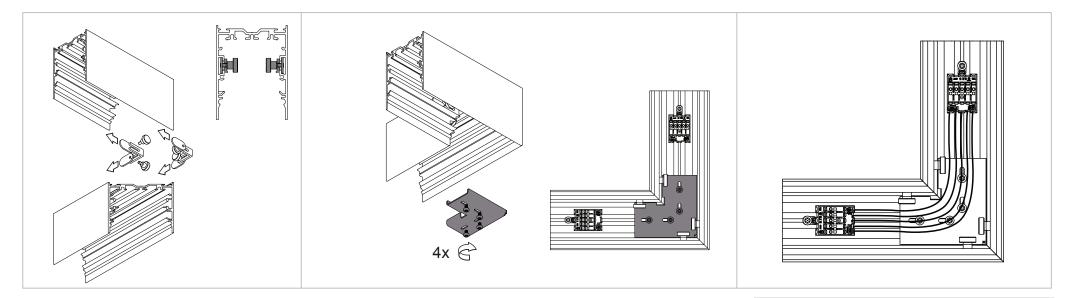

# SLD75

INSTALLATION INSTRUCTIONS



## SLD75 - general installation manual

93550007\_93550009\_93550032



V0 - 20/11/2015

## SLD75 flange - general installation manual

93552004\_93552009\_93552032



1-10V PUSH DALI

## SLD75 connection 180°

93550050



## SLD75 connection 90°

93550060





## SLD75 endplate incl. inner flange

93550181\_93550881\_93550982



## SLD75 endplate excl. inner flange

93550183\_93550883\_93550983





## SLD75 flange endplate incl. inner flange

93552182\_93552881\_93552982



# SLD75 flange endplate excl. inner flange

93552184\_93552883\_93552983





## SLD75 twin suspension

93550145\_93550845\_93550945







V0 - 20/11/2015

## SLD75 suspension bracket

93550999





#### SLD75 recessed bracket trimless

93550997



\_

50-60Hz