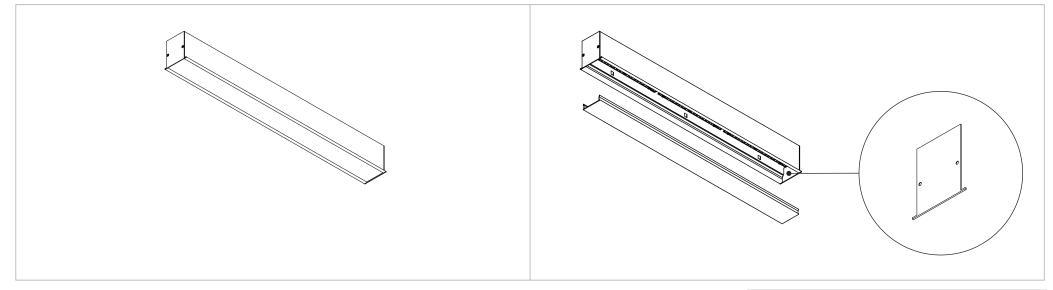

## SLD75 endplate incl. inner flange

93550181\_93550881\_93550982

## SLD75 endplate excl. inner flange

93550183\_93550883\_93550983

## SLD75 flange endplate incl. inner flange

93552182\_93552881\_93552982

# SLD75 flange endplate excl. inner flange

93552184\_93552883\_93552983