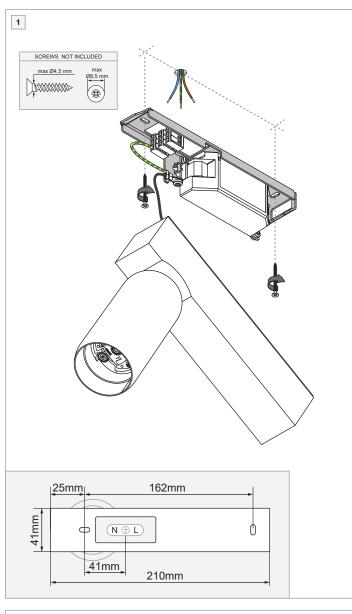

Replace protective shield when broken. The luminaire shall only be used complete with its protective shield.

Reference number: 1010754



## LIGHT SOURCE - DO NOT TOUCH LED

Touching the LED can result in permanent damage of the light source. The light source contained in this luminaire shall only be replaced by the manufacturer or his service agent or a similar qualified person.



## PREVENTING ELECTROSTATIC DAMAGE

A discharge of static electricity may damage sensitive components. Therefore do not touch the LED nor the stripped parts of the wires with bare hands. Always be properly insulated by using ESD gloves.