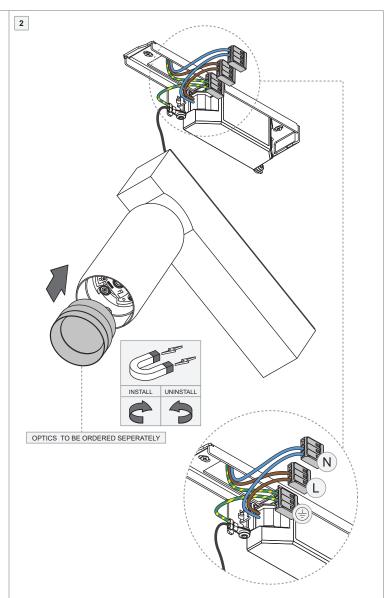

## PREVENTING ELECTROSTATIC DAMAGE

A discharge of static electricity may damage sensitive components. Therefore do not touch the LED nor the stripped parts of the wires with bare hands. Always be properly insulated by using ESD gloves.