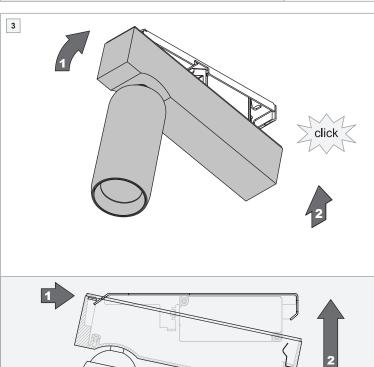

Replace protective shield when broken. The luminaire shall only be used complete with its protective shield.

Reference number: 1010754



## LIGHT SOURCE - DO NOT TOUCH LED

Touching the LED can result in permanent damage of the light source. The light source contained in this luminaire shall only be replaced by the manufacturer or his service agent or a similar qualified person.



## PREVENTING ELECTROSTATIC DAMAGE

A discharge of static electricity may damage sensitive components. Therefore do not touch the LED nor the stripped parts of the wires with bare hands. Always be properly insulated by using ESD gloves.