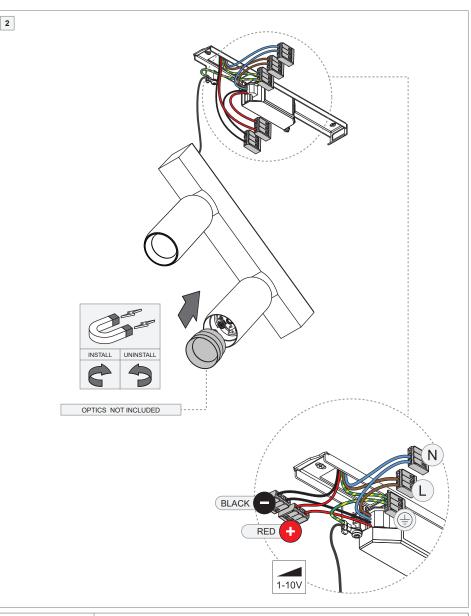

## PREVENTING ELECTROSTATIC DAMAGE

A discharge of static electricity may damage sensitive components. Therefore do not touch the LED nor the stripped parts of the wires with bare hands. Always be properly insulated by using ESD gloves.