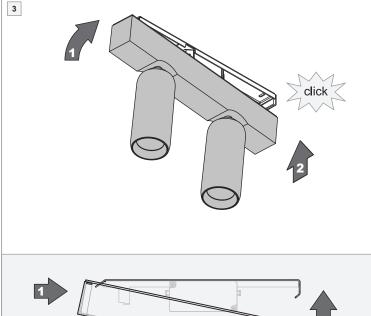

Replace protective shield when broken. The luminaire shall only be used complete with its protective shield. Reference number: 1010754



## LIGHT SOURCE - DO NOT TOUCH LED

Touching the LED can result in permanent damage of the light source. The light source contained in this luminaire shall only be replaced by the manufacturer or his service agent or a similar qualified person.



## PREVENTING ELECTROSTATIC DAMAGE

A discharge of static electricity may damage sensitive components. Therefore do not touch the LED nor the stripped parts of the wires with bare hands. Always be properly insulated by using ESD gloves.