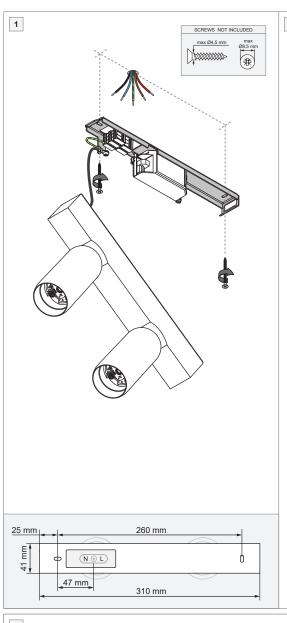

Replace protective shield when broken. The luminaire shall only be used complete with its protective shield. Reference number: 1010754



## LIGHT SOURCE - DO NOT TOUCH LED

Touching the LED can result in permanent damage of the light source. The light source contained in this luminaire shall only be replaced by the manufacturer or his service agent or a similar qualified person.



## PREVENTING ELECTROSTATIC DAMAGE

A discharge of static electricity may damage sensitive components. Therefore do not touch the LED nor the stripped parts of the wires with bare hands. Always be properly insulated by using ESD gloves.