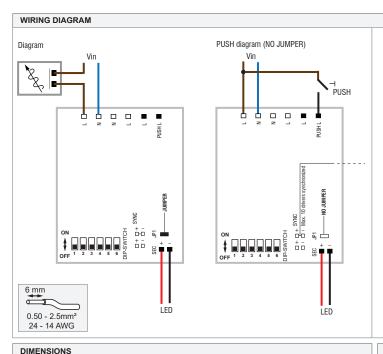

### OPERATING MODE

- Regulating driver with "phase cut-off" dimmer IGBT, TRIAC and PUSH
- Light regulation 0/0,5 -100% by means of PUSH function: (mains voltage) remove JUMPER
- a short push to turn on and off, a longer push to increase or decrease light intensity regulation automatically stops at minimum or maximum values
- for another on regulation or off command, release the push button and give the desired command again dimming level memory at mains restore
- Possibility to use PUSH function to 4/5 drivers without sync cable
- Maximum length of the cable, from the push button to last driver, must be max.15m / 49ft. In case of application where the cable is longer keep this separate from the 220-240 Volt mains cable.
- ATTENTION: only use normally open push buttons with no incorporated warning light
- Max. 10 drivers synchronization is possible, command only one driver (1 master + 9 slaves) synchronization cable 4m is sepperately supplied (12400100)
- PUSH re-synchronization: when the drivers are switched on, press the PUSH key for more than 1 second (long PUSH) followed with a short push (<1s). now the devices are switched off, do a long PUSH, the system will now be resynchronized.
- LOOPING: suitable for cascade connection.