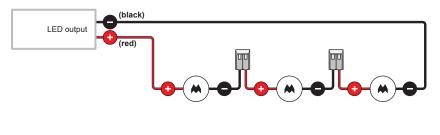

### OPERATING MODE

- Regulating driver with "phase cut-off" dimmer IGBT, TRIAC and PUSH
- Light regulation 0/0,5 -100% by means of PUSH function: (mains voltage) remove JUMPER
- a short push to turn on and off, a longer push to increase or decrease light intensity regulation automatically stops at minimum or maximum values
- for another on regulation or off command, release the push button and give the desired command again dimming level memory at mains restore
- Possibility to use PUSH function to 4/5 drivers without sync cable
- Maximum length of the cable, from the push button to last driver, must be max.15m / 49ft. In case of application where the cable is longer keep this separate from the 220-240 Volt mains cable.
- ATTENTION: only use normally open push buttons with no incorporated warning light
- Max. 10 drivers synchronization is possible, command only one driver (1 master + 9 slaves) synchronization cable 4m is sepperately supplied (12400100)
- PUSH re-synchronization: when the drivers are switched on, press the PUSH key for more than 1 second (long PUSH) followed with a short push (<1s). now the devices are switched off, do a long PUSH, the system will now be resynchronized.
- LOOPING: suitable for cascade connection.