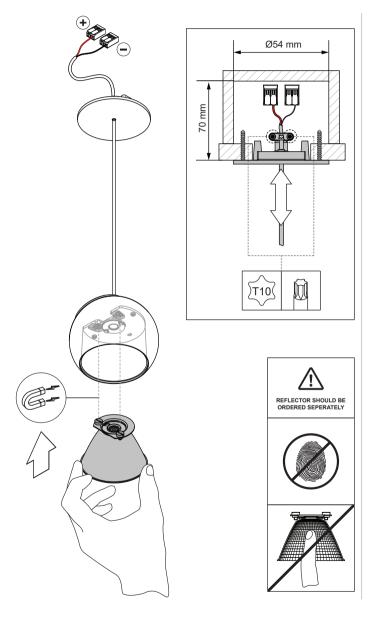

## Marbul suspension adjustable LED GE

142370XX 142373XX-B1

| Drive Current (mA)                       | Forward Voltage |          | Power |
|------------------------------------------|-----------------|----------|-------|
|                                          | min (Vf)        | max (Vf) | (W)   |
| 350                                      | 15,3            | 19,3     | 6,0   |
| 500                                      | 15,8            | 19,8     | 8,9   |
| For serial connection, respect polarity! |                 |          |       |
| (+) RED                                  |                 | ⊕ BLACK  |       |