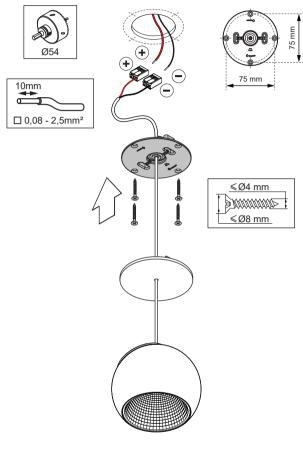

## Marbul suspension adjustable LED GE

142370XX 142373XX-B1

| Drive Current (mA)                       | Forward Voltage |          | Power |
|------------------------------------------|-----------------|----------|-------|
|                                          | min (Vf)        | max (Vf) | (W)   |
| 350                                      | 15,3            | 19,3     | 6,0   |
| 500                                      | 15,8            | 19,8     | 8,9   |
| For serial connection, respect polarity! |                 |          |       |
| (+) RED                                  |                 | ⊕ BLACK  |       |