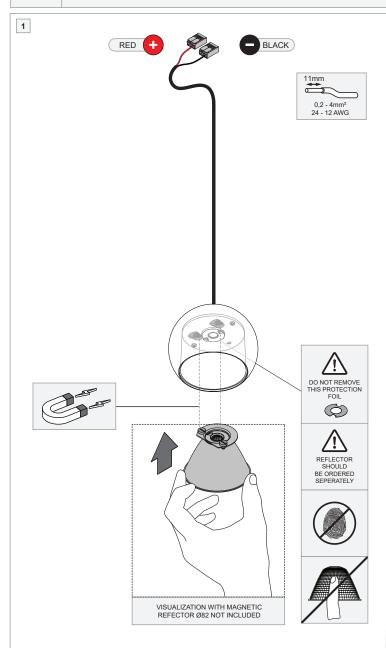

Fixture must be combined with "Kompas"
Several DIM options & power options available.
For more info & max amount of fixtures check installation instruction of Kompas:www.supermodular.com

2

| ELECTRICAL SPECS LED-FIXTURE |                 |          |       |
|------------------------------|-----------------|----------|-------|
| Drive Current (mA)           | Forward Voltage |          | Power |
|                              | min (Vf)        | max (Vf) | (W)   |
| 350                          | 15,3            | 19,3     | 6,0   |
| 500                          | 15,8            | 19,8     | 8,9   |
| RED                          |                 | → BLACK  |       |

For serial connection, respect polarity! Not suited for connection to mains voltage. Combine with a Modular LED-driver.