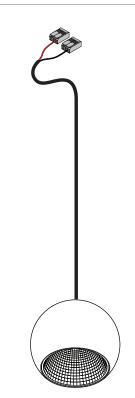

Fixture must be combined with "Kompas"
Several DIM options & power options available.
For more info & max amount of fixtures check installation instruction of Kompas:www.supermodular.com

2

| ELECTRICAL SPECS LED-FIXTURE |                 |          |       |
|------------------------------|-----------------|----------|-------|
| Drive Current (mA)           | Forward Voltage |          | Power |
|                              | min (Vf)        | max (Vf) | (W)   |
| 350                          | 15,3            | 19,3     | 6,0   |
| 500                          | 15,8            | 19,8     | 8,9   |
| RED                          |                 | → BLACK  |       |

For serial connection, respect polarity! Not suited for connection to mains voltage. Combine with a Modular LED-driver.