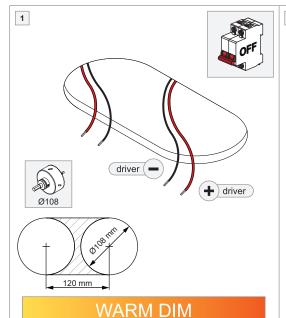

142225XX

| ELECTRICAL SPECS LED-FIXTURE |                 |          |       |
|------------------------------|-----------------|----------|-------|
| Drive Current (mA)           | Forward Voltage |          | Power |
|                              | min (Vf)        | max (Vf) | (W)   |
| 350                          | 30,6            | 37       | 11,8  |
| + RED                        |                 | BLACK    |       |

For serial connection, respect polarity! Not suited for connection to mains voltage. Combine with a Modular LED-driver.