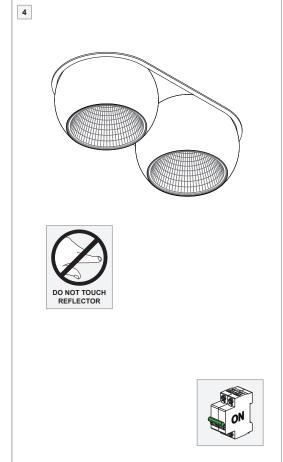

## LIGHT SOURCE - DO NOT TOUCH LED

Touching the LED can result in permanent damage of the light source.The light source contained in this luminaire shall only be replaced by the manufacturer or his service agent or a similar qualified person.