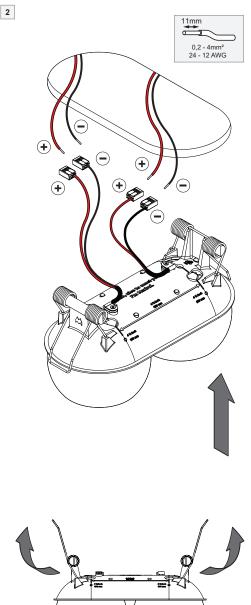

## PREVENTING ELECTROSTATIC DAMAGE

A discharge of static electricity may damage sensitive components. Therefore do not touch the LED nor the stripped parts of the wires with bare hands. Always be properly insulated by using ESD gloves.