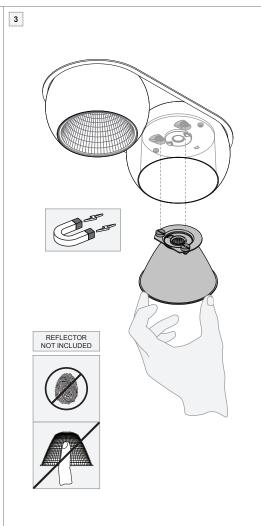

## LIGHT SOURCE - DO NOT TOUCH LED

Touching the LED can result in permanent damage of the light source.The light source contained in this luminaire shall only be replaced by the manufacturer or his service agent or a similar qualified person.

## PREVENTING ELECTROSTATIC DAMAGE

A discharge of static electricity may damage sensitive components. Therefore do not touch the LED nor the stripped parts of the wires with bare hands. Always be properly insulated by using ESD gloves.