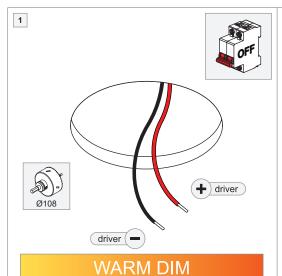

142224XX

| ELECTRICAL SPECS LED-FIXTURE |                 |          |       |
|------------------------------|-----------------|----------|-------|
| Drive Current (mA)           | Forward Voltage |          | Power |
|                              | min (Vf)        | max (Vf) | (W)   |
| 350                          | 30,6            | 37       | 11,8  |
| • RED                        |                 | BLACK    |       |

For serial connection, respect polarity! Not suited for connection to mains voltage. Combine with a Modular LED-driver.

luminaire shall only be replaced by the manufacturer or his service agent or a similar qualified person.