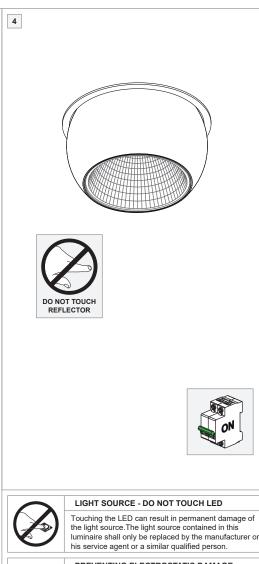

For serial connection, respect polarity! Not suited for connection to mains voltage. Combine with a Modular LED-driver.

luminaire shall only be replaced by the manufacturer or his service agent or a similar qualified person.