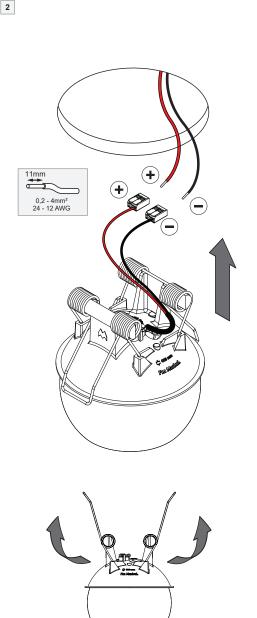

## PREVENTING ELECTROSTATIC DAMAGE

A discharge of static electricity may damage sensitive components. Therefore do not touch the LED nor the stripped parts of the wires with bare hands. Always be properly insulated by using ESD gloves.