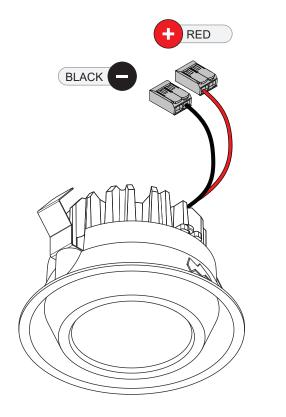

|         | WARM DIM           |      |
|---------|--------------------|------|
| ELECTR  | ICAL SPECS LED-FIX | TURE |
| Current | Forward Voltage    | Pow  |

| Drive Current<br>(mA)                    | Forward voltage |          | Power |  |
|------------------------------------------|-----------------|----------|-------|--|
|                                          | min (Vf)        | max (Vf) | (W)   |  |
| 350                                      | 15,5            | 18,5     | 6     |  |
| 😶 RED                                    |                 | BLACK    |       |  |
| For serial connection, respect polarity! |                 |          |       |  |

Not suited for connection, respect polarity! Combine with a Modular LED-driver.

.

ESD

Replace protective shield when broken. The luminaire shall only be used complete with its protective shield. Reference number: 1011481