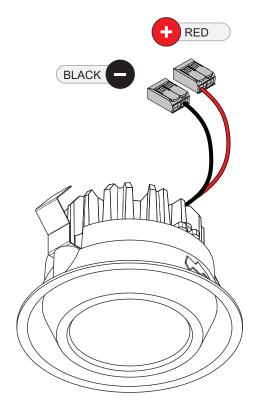

| ELECTRICAL SPECS LED-FIXTURE |                 |          |            |
|------------------------------|-----------------|----------|------------|
| Drive Current (mA)           | Forward Voltage |          | Power      |
|                              | min (Vf)        | max (Vf) | (W)        |
| 350                          | 16,5            | 19,2     | 6,2        |
| 500                          | 17,1            | 19,8     | 6,2<br>9,2 |
| • RED                        |                 | BLACK    |            |

For serial connection, respect polarity!

Not suited for connection to mains voltage.

Combine with a Modular LED-driver.

Replace protective shield when broken. The luminaire shall only be used complete with its protective shield.