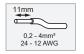

For serial connection, respect polarity!

Not suited for connection to mains voltage.

Combine with a Modular LED-driver.

Replace protective shield when broken. The luminaire shall only be used complete with its protective shield.