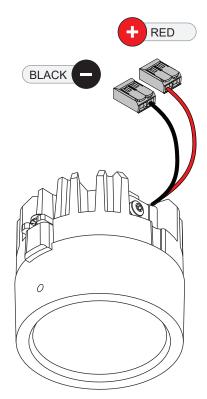

## WARM DIM ELECTRICAL SPECS LED-FIXTURE

| Drive Current (mA) | Forward Voltage |          | Power |
|--------------------|-----------------|----------|-------|
|                    | min (Vf)        | max (Vf) | (W)   |
| 350                | 15,5            | 18,5     | 6     |
| ♠ RED              |                 | BLACK    |       |

For serial connection, respect polarity!

Not suited for connection to mains voltage.

Combine with a Modular LED-driver.

Replace protective shield when broken. The luminaire shall only be used complete with its protective shield.