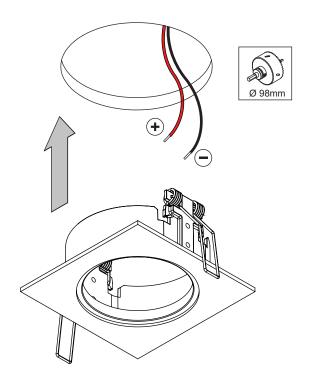

## K-set 77 1x / K-set 72 1x

140520XX\_140420XX

| INSTALL | UNINSTALL |  |
|---------|-----------|--|
|         |           |  |

140520XX only to be used with:

- K77

140420XX only to be used with:

- K72