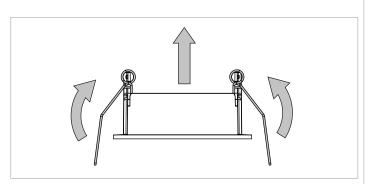

## K-set 77 1x / K-set 72 1x

140520XX\_140420XX

| INSTALL | UNINSTALL |  |
|---------|-----------|--|
|         |           |  |

140520XX only to be used with:

- K77

140420XX only to be used with:

- K72