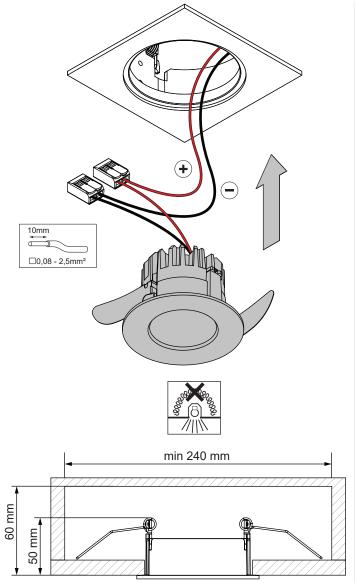

## K-set 77 1x / K-set 72 1x

140520XX\_140420XX

| INSTALL | UNINSTALL |  |
|---------|-----------|--|
|         |           |  |

140520XX only to be used with:

- K77

140420XX only to be used with:

- K72