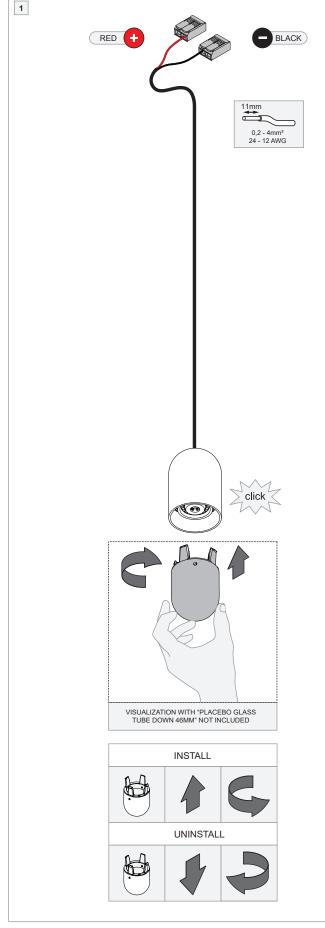

For serial connection, respect polarity! Not suited for connection to mains voltage. Combine with a Modular LED-driver.