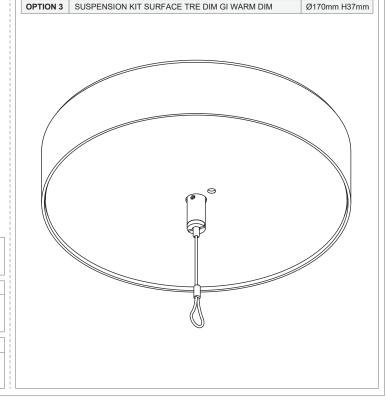

## COMPATIBLE WITH:

- SUSPENSION KIT SEMI-RECESSED GE : 135230XX SUSPENSION KIT SURFACE GE : 135231XX SUSPENSION KIT SURFACE TRE DIM GI WARM DIM : 135236XX

| WARM DIM                                 |                 |          |       |
|------------------------------------------|-----------------|----------|-------|
| Drive Current (mA)                       | Forward Voltage |          | Power |
|                                          | min (Vf)        | max (Vf) | (W)   |
| 350                                      | 15,5            | 18,5     | 6     |
| For serial connection, respect polarity! |                 |          |       |
| + RED                                    |                 | BLACK    |       |