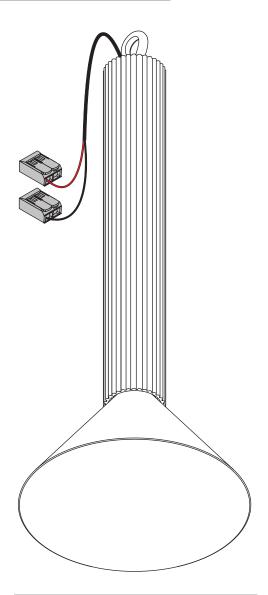

## EXTRUDED LED MODULE

## COMPATIBLE WITH:

- SUSPENSION KIT SEMI-RECESSED GE : 135230XX SUSPENSION KIT SURFACE GE : 135231XX SUSPENSION KIT SURFACE TRE DIM GI WARM DIM : 135236XX

| WARM DIM                                 |                 |          |       |
|------------------------------------------|-----------------|----------|-------|
| Drive Current (mA)                       | Forward Voltage |          | Power |
|                                          | min (Vf)        | max (Vf) | (W)   |
| 350                                      | 15,5            | 18,5     | 6     |
| For serial connection, respect polarity! |                 |          |       |
| + RED                                    |                 | BLACK    |       |