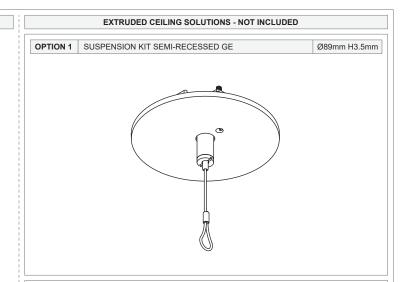

## COMPATIBLE WITH:

- SUSPENSION KIT SEMI-RECESSED GE : 135230XX SUSPENSION KIT SURFACE GE : 135231XX SUSPENSION KIT SURFACE TRE DIM GI WARM DIM : 135236XX

| WARM DIM                                 |                 |          |       |
|------------------------------------------|-----------------|----------|-------|
| Drive Current (mA)                       | Forward Voltage |          | Power |
|                                          | min (Vf)        | max (Vf) | (W)   |
| 350                                      | 15,5            | 18,5     | 6     |
| For serial connection, respect polarity! |                 |          |       |
| + RED                                    |                 | BLACK    |       |