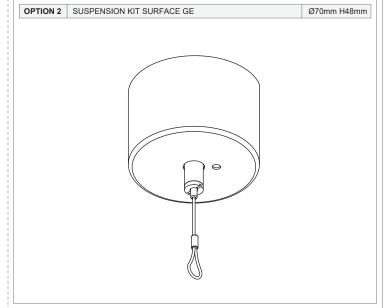

## COMPATIBLE WITH:

- SUSPENSION KIT SEMI-RECESSED GE : 135230XX SUSPENSION KIT SURFACE GE : 135231XX SUSPENSION KIT SURFACE TRE DIM GI WARM DIM : 135236XX

| WARM DIM                                 |                 |          |       |
|------------------------------------------|-----------------|----------|-------|
| Drive Current (mA)                       | Forward Voltage |          | Power |
|                                          | min (Vf)        | max (Vf) | (W)   |
| 350                                      | 15,5            | 18,5     | 6     |
| For serial connection, respect polarity! |                 |          |       |
| + RED                                    |                 | BLACK    |       |