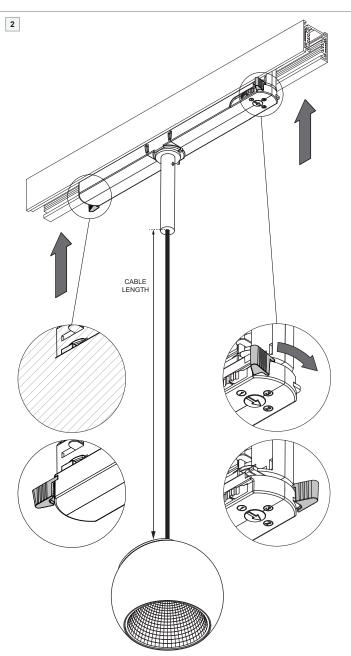

## Marbul suspension adjustable track 1x LED dali GI

135020XX-B1\_135021XX-B1\_135022XX-B1







## COMBINE WITH MODULAR 230V DALI TRACK COMPONENTS

Consult Modular Lighting Instruments website or catalogue for overview track components. Fixture is also compatible with following track systems

Nordic Aluminium

Global Trac Pulse XTSC 6 Global Trac Pulse XTSCF 6

Onetrack 9000

Unipro

TC32 TC32F



## LIGHT SOURCE - DO NOT TOUCH LED

Touching the LED can result in permanent damage of the light source. The light source contained in this luminaire shall only be replaced by the manufacturer or his service agent or a similar qualified person.



## PREVENTING ELECTROSTATIC DAMAGE

A discharge of static electricity may damage sensitive components. Therefore do not touch the LED nor the stripped parts of the wires with bare hands. Always be properly insulated by using ESD gloves.