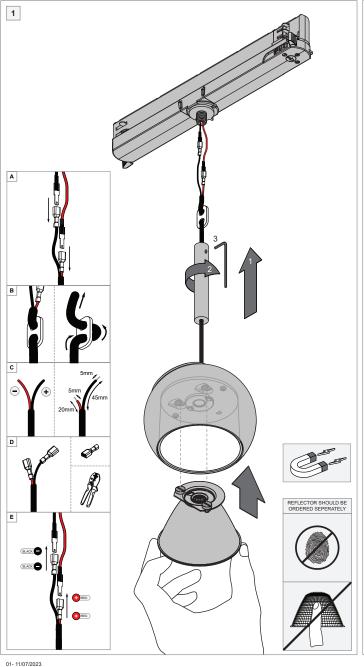

## LIGHT SOURCE - DO NOT TOUCH LED

Touching the LED can result in permanent damage of the light source. The light source contained in this luminaire shall only be replaced by the manufacturer or his service agent or a similar qualified person.

## PREVENTING ELECTROSTATIC DAMAGE

A discharge of static electricity may damage sensitive components. Therefore do not touch the LED nor the stripped parts of the wires with bare hands. Always be properly insulated by using ESD gloves.