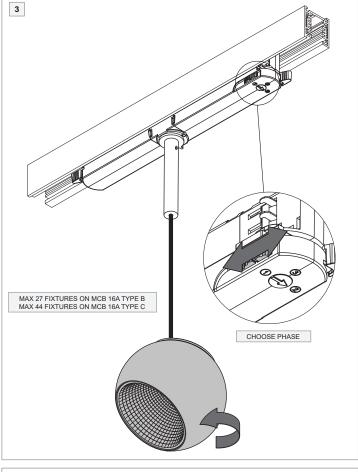

## Marbul suspension adjustable track 1x LED dali GI

135020XX-B1\_135021XX-B1\_135022XX-B1







## COMBINE WITH MODULAR 230V DALI TRACK COMPONENTS

Consult Modular Lighting Instruments website or catalogue for overview track components. Fixture is also compatible with following track systems

Nordic Aluminium

Global Trac Pulse XTSC 6 Global Trac Pulse XTSCF 6

Onetrack 9000

Unipro

TC32 TC32F



## LIGHT SOURCE - DO NOT TOUCH LED

Touching the LED can result in permanent damage of the light source. The light source contained in this luminaire shall only be replaced by the manufacturer or his service agent or a similar qualified person.



## PREVENTING ELECTROSTATIC DAMAGE

A discharge of static electricity may damage sensitive components. Therefore do not touch the LED nor the stripped parts of the wires with bare hands. Always be properly insulated by using ESD gloves.