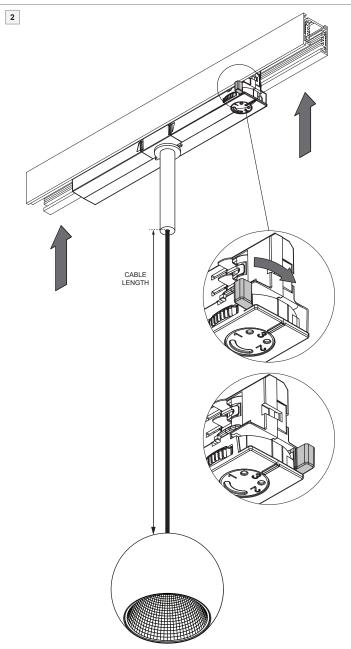

## Marbul suspension track LED Casambi GI

135016XX-B1\_135017XX-B1\_135018XX-B1







Surrounding materials , obstructions (walls, concrete, metal,...) and other wireless signals can have a negative influence on the casambi wireless signal range. Always check on site circumstances for optimal signal quality.

## COMBINE WITH MODULAR 230V TRACK COMPONENTS

Consult Modular Lighting Instruments website or catalogue for overview track components. Fixture is also compatible with following track systems

25-XX-XX / 26-XX-XX Eutrac 6771-6774 6779-6782 iGuzzini Lumisys Unipro Lumisys Unipro

7501 / 7511 / 7512 T32 / T33 /34

Nordic Aluminium Global Trac Pro XTS 4xxx Nordic Aluminium Global Trac Pro XTSF 4xxx Zumtobel

OMNITRACK ONETRACK PRO-0610 Powergear Unipro Unipro T32FW



## LIGHT SOURCE - DO NOT TOUCH LED

Touching the LED can result in permanent damage of the light sour