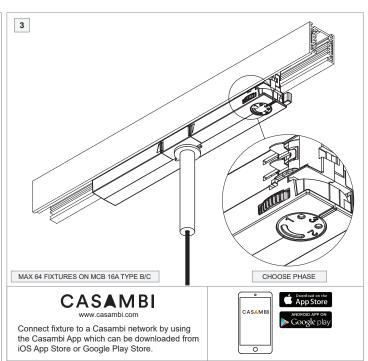

## Marbul suspension track LED Casambi GI

135016XX-B1\_135017XX-B1\_135018XX-B1

Surrounding materials , obstructions (walls, concrete, metal,...) and other wireless signals can have a negative influence on the casambi wireless signal range. Always check on site circumstances for optimal signal quality.