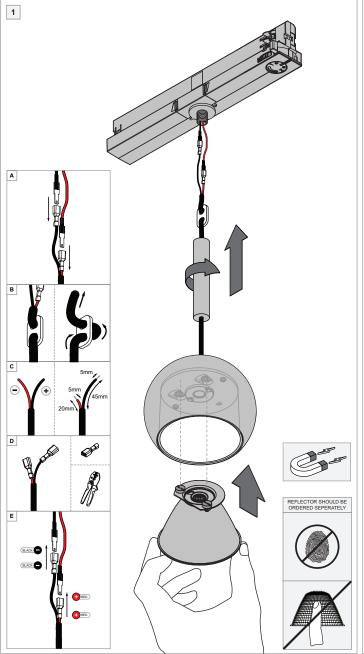

## PREVENTING ELECTROSTATIC DAMAGE

220-230V

A discharge of static electricity may damage sensitive components. Therefore do not touch the LED nor the stripped parts of the wires with bare hands. Always be properly insulated by using ESD gloves.