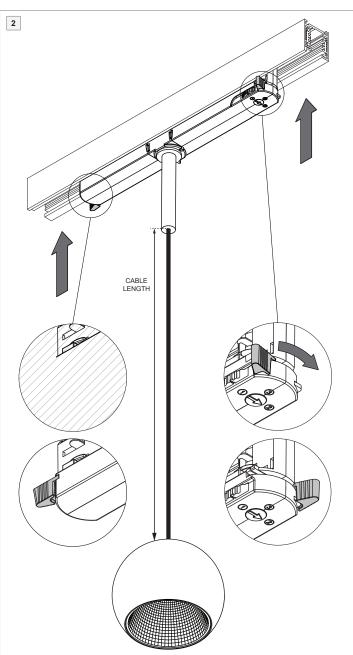

## Marbul suspension track 1x LED dali GI

135010XX-B1\_135011XX-B1\_135012XX-B1