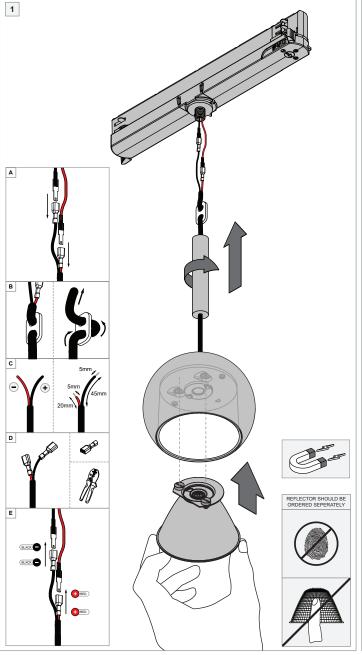

## Marbul suspension track 1x LED dali GI

135010XX-B1\_135011XX-B1\_135012XX-B1