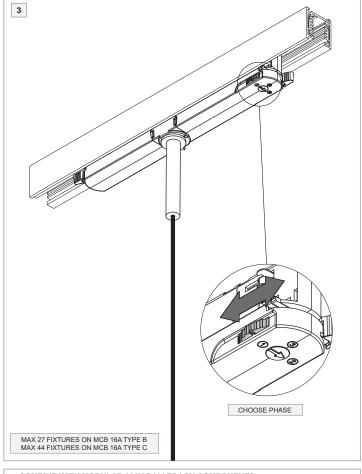

## Marbul suspension track 1x LED dali GI

135010XX-B1\_135011XX-B1\_135012XX-B1