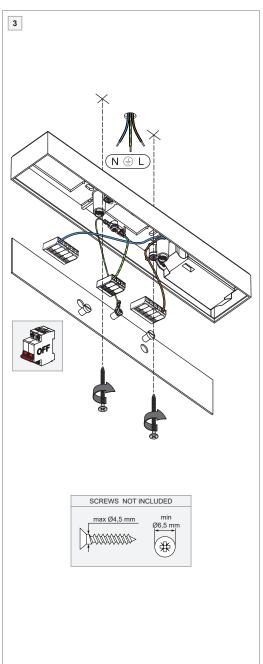

Connect fixture to a Casambi network by using the Casambi App which can be downloaded from iOS App Store or Google Play Store.





Surrounding materials , obstructions (walls, concrete, metal,...) and other wireless signals can have a negative influence on the casambi wireless signal range.

Always check on site circumstances for optimal signal quality.



## PREVENTING ELECTROSTATIC DAMAGE

A discharge of static electricity may damage sensitive components. Always be properly grounded when touching leads or circuitry inside the luminaire. Use a wrist strap connected by a ground cord to the housing. Avoid touching the light sources with bare hands.

## DRIVERS & ACCESSORIES

For latest version of driver matrix and available accessories check www.supermodular.com or connect with you