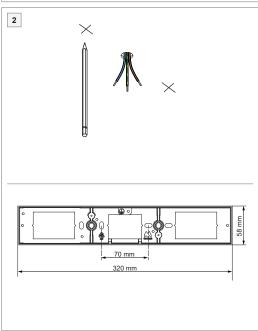

Connect fixture to a Casambi network by using the Casambi App which can be downloaded from iOS App Store or Google Play Store.





Surrounding materials , obstructions (walls, concrete, metal,...) and other wireless signals can have a negative influence on the casambi wireless signal range.

Always check on site circumstances for optimal signal quality.



## PREVENTING ELECTROSTATIC DAMAGE

A discharge of static electricity may damage sensitive components. Always be properly grounded when touching leads or circuitry inside the luminaire. Use a wrist strap connected by a ground cord to the housing. Avoid touching the light sources with bare hands.

## DRIVERS & ACCESSORIES

For latest version of driver matrix and available accessories check www.supermodular.com or connect with y