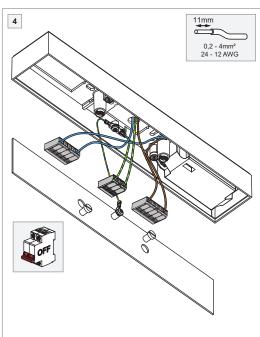

Connect fixture to a Casambi network by using the Casambi App which can be downloaded from iOS App Store or Google Play Store.





Surrounding materials , obstructions (walls, concrete, metal,...) and other wireless signals can have a negative influence on the casambi wireless signal range.

Always check on site circumstances for optimal signal quality.



## PREVENTING ELECTROSTATIC DAMAGE

A discharge of static electricity may damage sensitive components. Always be properly grounded when touching leads or circuitry inside the luminaire. Use a wrist strap connected by a ground cord to the housing. Avoid touching the light sources with bare hands.

## DRIVERS & ACCESSORIES

For latest version of driver matrix and available accessories check www.supermodular.com or connect with your