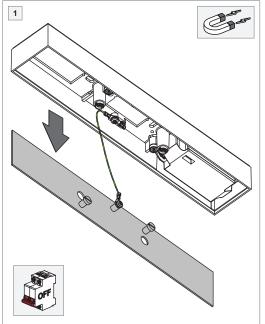

## PREVENTING ELECTROSTATIC DAMAGE

A discharge of static electricity may damage sensitive components. Always be properly grounded when touching leads or circuitry inside the luminaire. Use a wrist strap connected by a ground cord to the housing. Avoid touching the light sources with bare hands.