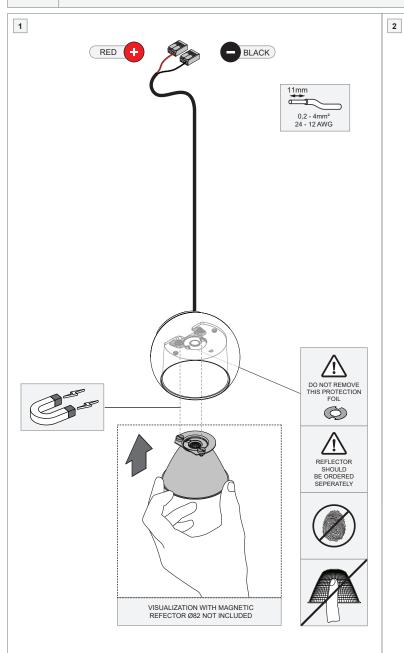

Fixture must be combined with "Kompas"

Several DIM options & power options available.

For more info & max amount of fixtures check installation instruction of Kompas:www.supermodular.com

| ELECTRICAL SPECS LED-FIXTURE |                 |          |       |
|------------------------------|-----------------|----------|-------|
| Drive Current (mA)           | Forward Voltage |          | Power |
|                              | min (Vf)        | max (Vf) | (W)   |
| 350                          | 15,3            | 19,3     | 6,0   |
| 500                          | 15,8            | 19,8     | 8,9   |
| RED                          |                 | BLACK    |       |

For serial connection, respect polarity! Not suited for connection to mains voltage. Combine with a Modular LED-driver.