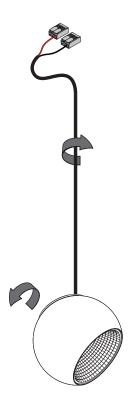

For serial connection, respect polarity! Not suited for connection to mains voltage. Combine with a Modular LED-driver.