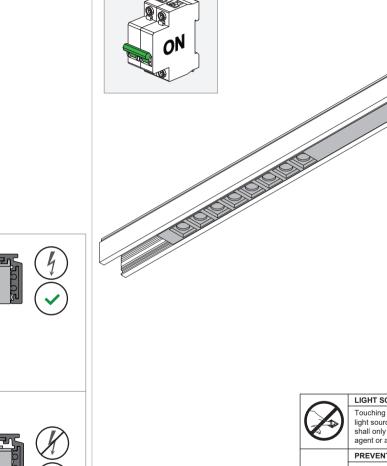

## LIGHT SOURCE - DO NOT TOUCH LED Touching the LED can result in permanent damage of the

I ouching the LED can result in permanent damage of the light source. The light source contained in this luminaire shall only be replaced by the manufacturer or his service agent or a similar qualified person.