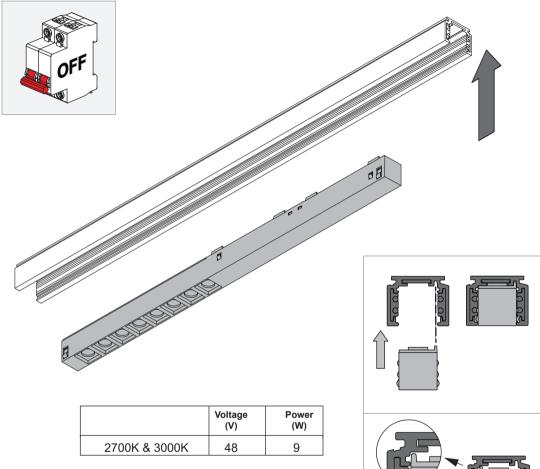

## PISTA TRACK 48V LED LINEAR SPOT 8x

134610XX 134611XX 134612XX 134613XX 134614XX 134615XX 134616XX 134617XX