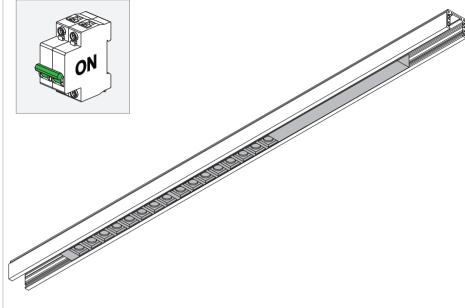

## PISTA TRACK 48V LED LINEAR SPOT 16x

134600XX 134601XX 134602XX 134603XX 134604XX 134605XX 134606XX 134607XX