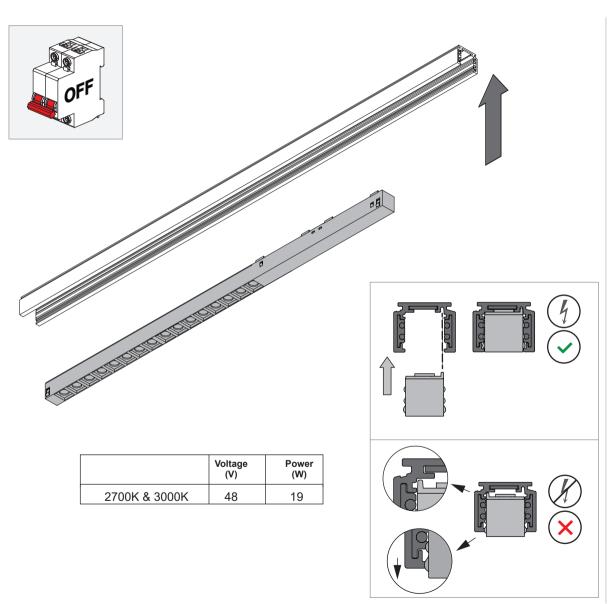

## PISTA TRACK 48V LED LINEAR SPOT 16x

134600XX 134601XX 134602XX 134603XX 134604XX 134605XX 134606XX 134607XX