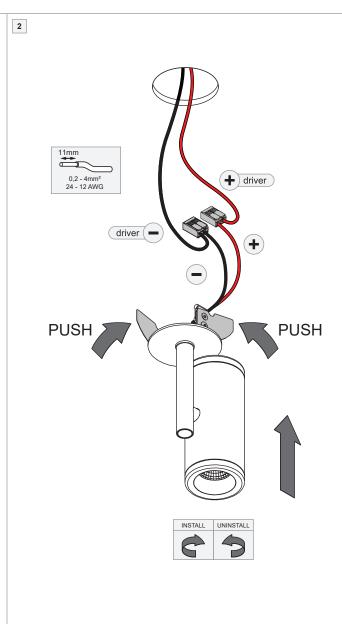

For serial connection, respect polarity!

Not suited for connection to mains voltage.

Combine with a Modular LED-driver.