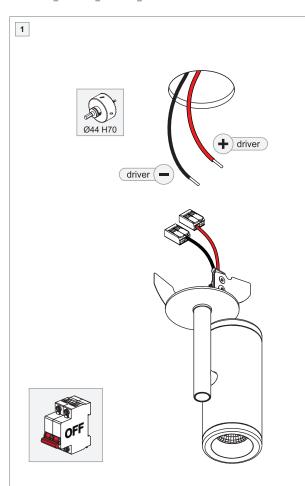

For serial connection, respect polarity!

Not suited for connection to mains voltage.

Combine with a Modular LED-driver.