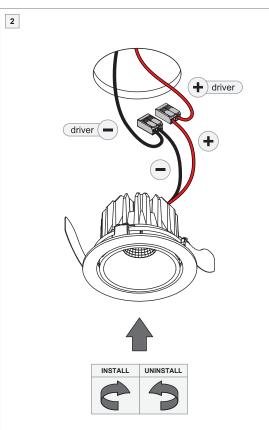

## Smart Cake/Kup/Lotis 82 Adj LED WarmDim DE

133131XX\_133132XX\_133231XX\_133232XX\_133331XX\_133332XX

| WARM DIM ELECTRICAL SPECS LED-FIXTURE |                 |                                   |       |
|---------------------------------------|-----------------|-----------------------------------|-------|
| Drive Current (mA)                    | Forward Voltage |                                   | Power |
|                                       | min (Vf)        | max (Vf)                          | (W)   |
| 350                                   | 15,5            | 18,5                              | 6     |
| • RED                                 |                 | BLACK                             |       |
|                                       |                 | n, respect pola<br>on to mains vo |       |

Combine with a Modular LED-driver.