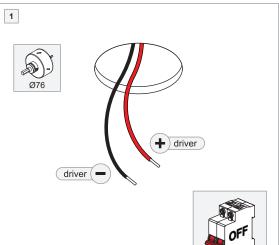

## Smart Cake/Kup/Lotis 82 Adj LED WarmDim DE

133131XX\_133132XX\_133231XX\_133232XX\_133331XX\_133332XX

| WARM DIM ELECTRICAL SPECS LED-FIXTURE |                 |                                   |       |
|---------------------------------------|-----------------|-----------------------------------|-------|
| Drive Current (mA)                    | Forward Voltage |                                   | Power |
|                                       | min (Vf)        | max (Vf)                          | (W)   |
| 350                                   | 15,5            | 18,5                              | 6     |
| • RED                                 |                 | BLACK                             |       |
|                                       |                 | n, respect pola<br>on to mains vo |       |

Combine with a Modular LED-driver.