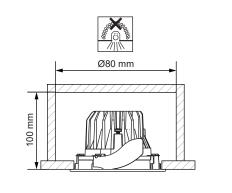

## Smart Cake/Kup/Lotis 82 Adj LED WarmDim DE

133131XX\_133132XX\_133231XX\_133232XX\_133331XX\_133332XX

| WARM DIM ELECTRICAL SPECS LED-FIXTURE |                 |                                   |       |
|---------------------------------------|-----------------|-----------------------------------|-------|
| Drive Current (mA)                    | Forward Voltage |                                   | Power |
|                                       | min (Vf)        | max (Vf)                          | (W)   |
| 350                                   | 15,5            | 18,5                              | 6     |
| • RED                                 |                 | BLACK                             |       |
|                                       |                 | n, respect pola<br>on to mains vo |       |