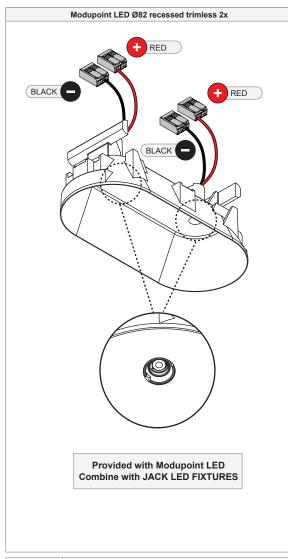

## **DRIVERS & ACCESSORIES**

For latest version of driver matrix and available accessories check www.supermodular.com or connect with your sales contact.

For Médard 42, always use 'Modupoint LED stick'.