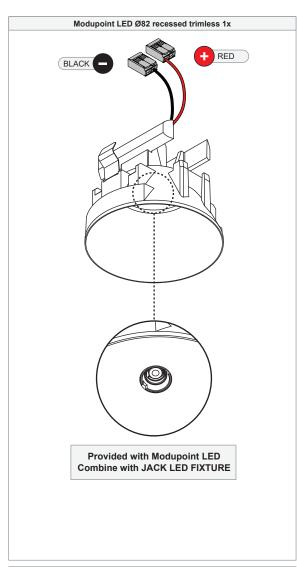

132406XX







## PREVENTING ELECTROSTATIC DAMAGE

A discharge of static electricity may damage sensitive components. Always be properly grounded when touching leads or circuitry inside the luminaire. Use a wrist strap connected by a ground cord to the housing. Avoid touching the light sources with bare hands.

## **DRIVERS & ACCESSORIES**

For latest version of driver matrix and available accessories check www.supermodular.com or connect with your sales contact.



For Médard 42, always use 'Modupoint LED stick'.



For Minude full adjustability use 'Modupoint LED stick'. Without stick, only 30° possible.