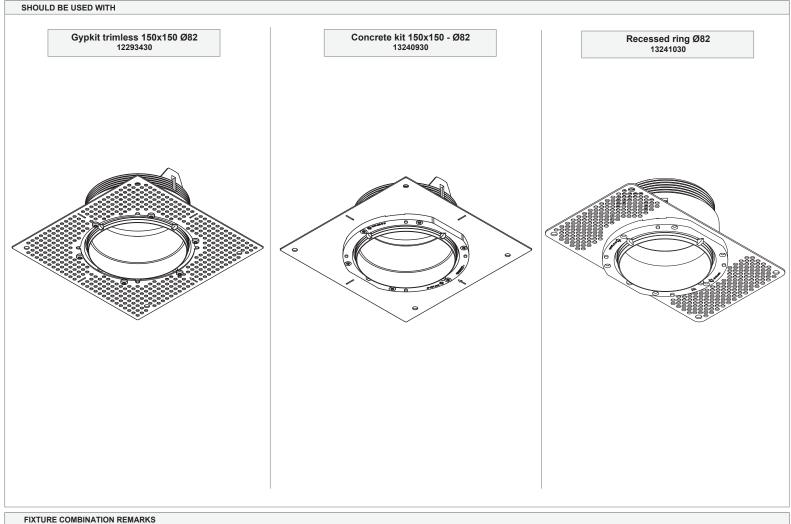

132406XX







## PREVENTING ELECTROSTATIC DAMAGE

A discharge of static electricity may damage sensitive components. Always be properly grounded when touching leads or circuitry inside the luminaire. Use a wrist strap connected by a ground cord to the housing. Avoid touching the light sources with bare hands.

## **DRIVERS & ACCESSORIES**

For latest version of driver matrix and available accessories check www.supermodular.com or connect with your sales contact.



For Médard 42, always use 'Modupoint LED stick'.



For Minude full adjustability use 'Modupoint LED stick'. Without stick, only 30° possible.