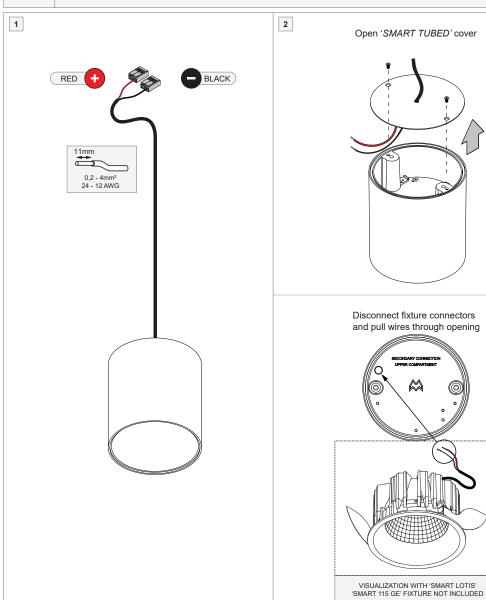

## PREVENTING ELECTROSTATIC DAMAGE

A discharge of static electricity may damage sensitive components. Therefore do not touch the LED nor the stripped parts of the wires with bare hands. Always be properly insulated by using ESD gloves.