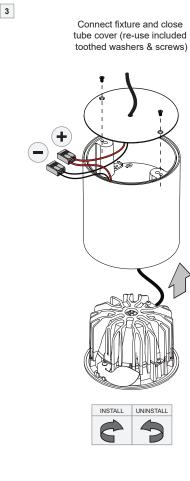

## PREVENTING ELECTROSTATIC DAMAGE

A discharge of static electricity may damage sensitive components. Therefore do not touch the LED nor the stripped parts of the wires with bare hands. Always be properly insulated by using ESD gloves.