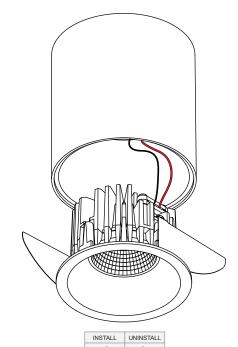

## Smart 82 (IP) LED GE: Smart 82 adjustable LED GE:

|  | Drive Current<br>(mA)                    | Forward Voltage |                         | Power      |  |
|--|------------------------------------------|-----------------|-------------------------|------------|--|
|  |                                          | min (Vf)        | max (Vf)                | (W)        |  |
|  | 350<br>500                               | 16,5<br>17,1    | 19,2<br>19,8            | 6,2<br>9,2 |  |
|  | For serial connection, respect polarity! |                 |                         |            |  |
|  | ① RED                                    |                 | <ul><li>BLACK</li></ul> |            |  |

# Smart 82 adjustable warmdim LED GE:

| WARM DIM                                 |                 |          |       |  |  |  |
|------------------------------------------|-----------------|----------|-------|--|--|--|
| Drive Current<br>(mA)                    | Forward Voltage |          | Power |  |  |  |
|                                          | min (Vf)        | max (Vf) | (W)   |  |  |  |
| 350                                      | 15,5            | 18,5     | 6     |  |  |  |
| For serial connection, respect polarity! |                 |          |       |  |  |  |
| ⊕ RED                                    |                 | ⊕ BLACK  |       |  |  |  |