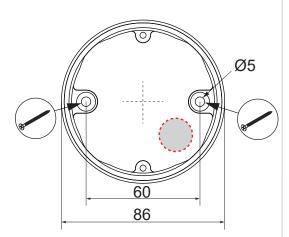

# Smart surface tubed 82 small LED GE

128410XX

VISUALIZATION WITH 'SMART LOTIS' READ 'CAN BE USED WITH' FOR ALL OTHER USEFUL 'SMART' PRODUCTS 'SMART 82 GE' FIXTURE NOT INCLUDED









# Smart 82 adjustable warmdim LED GE:

| WARM DIM                                 |                 |          |       |  |  |  |
|------------------------------------------|-----------------|----------|-------|--|--|--|
| Drive Current<br>(mA)                    | Forward Voltage |          | Power |  |  |  |
|                                          | min (Vf)        | max (Vf) | (W)   |  |  |  |
| 350                                      | 15,5            | 18,5     | 6     |  |  |  |
| For serial connection, respect polarity! |                 |          |       |  |  |  |
| ⊕ RED                                    |                 | ⊕ BLACK  |       |  |  |  |



#### **DRIVERS & ACCESSORIES**

For latest version of driver matrix and available accessories check www.supermodular.