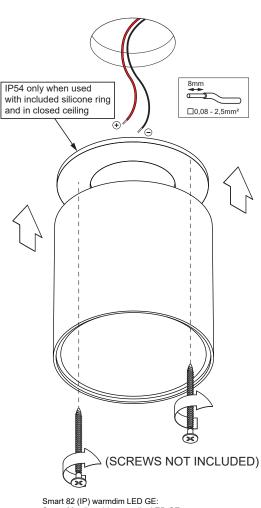

# Smart 82 adjustable warmdim LED GE:

| WARM DIM                                 |                 |          |       |  |  |  |
|------------------------------------------|-----------------|----------|-------|--|--|--|
| Drive Current<br>(mA)                    | Forward Voltage |          | Power |  |  |  |
|                                          | min (Vf)        | max (Vf) | (W)   |  |  |  |
| 350                                      | 15,5            | 18,5     | 6     |  |  |  |
| For serial connection, respect polarity! |                 |          |       |  |  |  |
| ⊕ RED                                    |                 | ⊕ BLACK  |       |  |  |  |

#### LIGHT SOURCE - DO NOT TOUCH LED

Touching the LED can result in permanent damage of the light source.The light source contained in this luminaire shall only be replaced by the manufacturer or his service agent or a similar qualified person.

### PREVENTING ELECTROSTATIC DAMAGE

A discharge of static electricity may damage sensitive components. Therefore do not touch the LED nor the stripped parts of the wires with bare hands. Always be properly insulated by using ESD gloves.