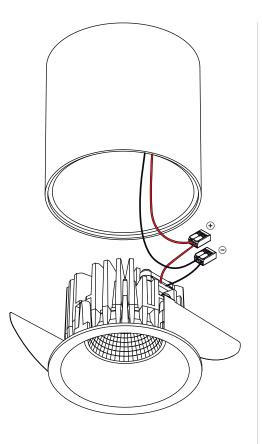

## Smart 82 (IP) LED GE: Smart 82 adjustable LED GE:

|  | Drive Current<br>(mA)                    | Forward Voltage |                         | Power      |  |
|--|------------------------------------------|-----------------|-------------------------|------------|--|
|  |                                          | min (Vf)        | max (Vf)                | (W)        |  |
|  | 350<br>500                               | 16,5<br>17,1    | 19,2<br>19,8            | 6,2<br>9,2 |  |
|  | For serial connection, respect polarity! |                 |                         |            |  |
|  | ① RED                                    |                 | <ul><li>BLACK</li></ul> |            |  |

# Smart 82 adjustable warmdim LED GE:

| WARM DIM                                 |                 |          |       |  |  |  |
|------------------------------------------|-----------------|----------|-------|--|--|--|
| Drive Current<br>(mA)                    | Forward Voltage |          | Power |  |  |  |
|                                          | min (Vf)        | max (Vf) | (W)   |  |  |  |
| 350                                      | 15,5            | 18,5     | 6     |  |  |  |
| For serial connection, respect polarity! |                 |          |       |  |  |  |
| ⊕ RED                                    |                 | ⊕ BLACK  |       |  |  |  |