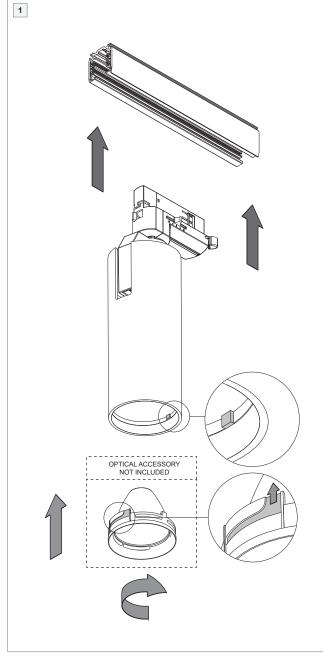

131100XX\_131101XX\_131102XX\_131103XX\_131110XX\_131111XX\_131112XX\_131113XX\_131112XX\_131121XX\_131122XX\_131123XX

| ACCESSORIES                                                  |                                                                                                                   |
|--------------------------------------------------------------|-------------------------------------------------------------------------------------------------------------------|
| Fixture can only be used with following optical accessories. |                                                                                                                   |
| CHARLATAN<br>Ø65                                             | - 10210001 Reflector Ø65 LED spot<br>- 10210002 Reflector Ø65 LED medium<br>- 10210003 Reflector Ø65 LED flood    |
| CHARLATAN<br>Ø85                                             | - 10210004 Reflector Ø85 LED spot<br>- 10210005 Reflector Ø85 LED medium<br>- 10210006 Reflector Ø85 LED flood    |
| CHARLATAN<br>Ø100                                            | - 10210007 Reflector Ø100 LED spot<br>- 10210008 Reflector Ø100 LED medium<br>- 10210009 Reflector Ø100 LED flood |