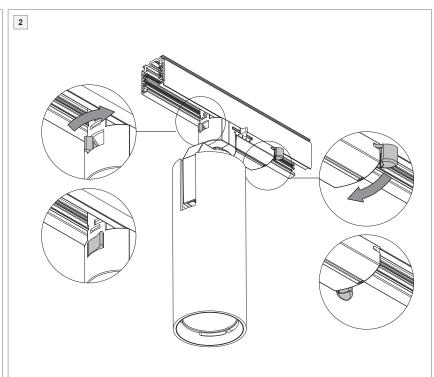

131100XX\_131101XX\_131102XX\_131103XX\_131110XX\_131111XX\_131112XX\_131113XX\_131112XX\_131121XX\_131122XX\_131123XX

| ACCESSORIES                                                  |                                                                                                                   |
|--------------------------------------------------------------|-------------------------------------------------------------------------------------------------------------------|
| Fixture can only be used with following optical accessories. |                                                                                                                   |
| CHARLATAN<br>Ø65                                             | - 10210001 Reflector Ø65 LED spot<br>- 10210002 Reflector Ø65 LED medium<br>- 10210003 Reflector Ø65 LED flood    |
| CHARLATAN<br>Ø85                                             | - 10210004 Reflector Ø85 LED spot<br>- 10210005 Reflector Ø85 LED medium<br>- 10210006 Reflector Ø85 LED flood    |
| CHARLATAN<br>Ø100                                            | - 10210007 Reflector Ø100 LED spot<br>- 10210008 Reflector Ø100 LED medium<br>- 10210009 Reflector Ø100 LED flood |