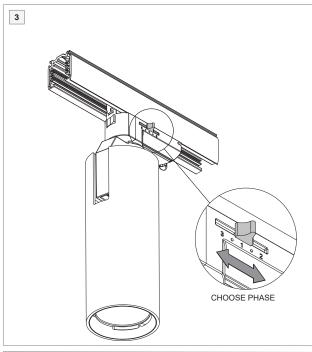

131100XX\_131101XX\_131102XX\_131103XX\_131110XX\_131111XX\_131112XX\_131113XX\_131112XX\_131121XX\_131122XX\_131123XX

| ACCESSORIES                                                  |                                                                                                                   |
|--------------------------------------------------------------|-------------------------------------------------------------------------------------------------------------------|
| Fixture can only be used with following optical accessories. |                                                                                                                   |
| CHARLATAN<br>Ø65                                             | - 10210001 Reflector Ø65 LED spot<br>- 10210002 Reflector Ø65 LED medium<br>- 10210003 Reflector Ø65 LED flood    |
| CHARLATAN<br>Ø85                                             | - 10210004 Reflector Ø85 LED spot<br>- 10210005 Reflector Ø85 LED medium<br>- 10210006 Reflector Ø85 LED flood    |
| CHARLATAN<br>Ø100                                            | - 10210007 Reflector Ø100 LED spot<br>- 10210008 Reflector Ø100 LED medium<br>- 10210009 Reflector Ø100 LED flood |