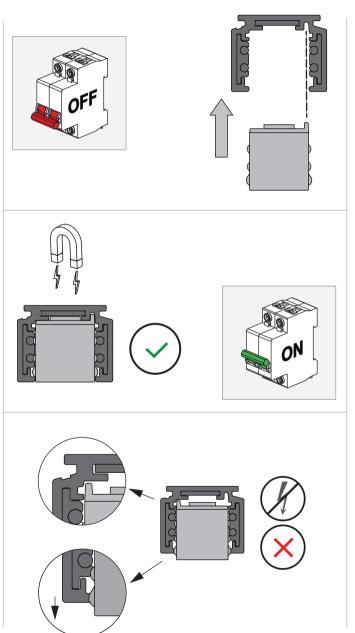

## LIGHT SOURCE - DO NOT TOUCH LED

Touching the LED can result in permanent damage of the light source. The light source contained in this luminaire shall only be replaced by the manufacturer or his service agent or a similar qualified person.





A discharge of static electricity may damage sensitive components. Always be properly grounded when touching leads or circuitry inside the luminaire. Use a wrist strap connected by a ground cord to the housing. Avoid touching the light sources with bare hands.

## **DRIVERS & ACCESSORIES**

For latest version of driver matrix and availlable accessories check www.supermodular.com or connect with your sales contact.