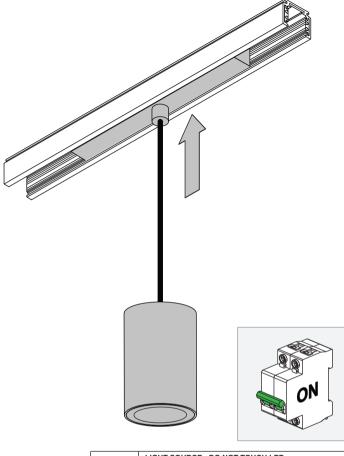

## LIGHT SOURCE - DO NOT TOUCH LED

Touching the LED can result in permanent damage of the light source. The light source contained in this luminaire shall only be replaced by the manufacturer or his service agent or a similar qualified person.





A discharge of static electricity may damage sensitive components. Always be properly grounded when touching leads or circuitry inside the luminaire. Use a wrist strap connected by a ground cord to the housing. Avoid touching the light sources with bare hands.

## **DRIVERS & ACCESSORIES**

For latest version of driver matrix and availlable accessories check www.supermodular.com or connect with your sales contact.