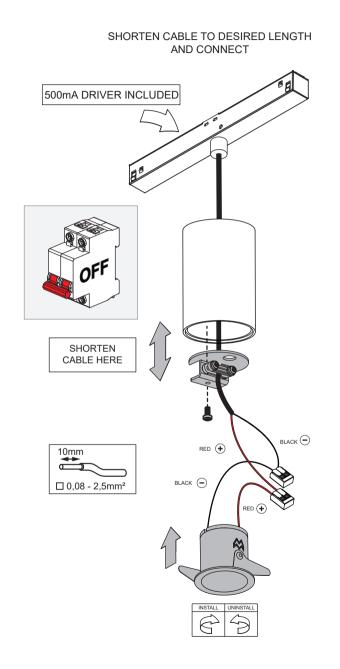

## LIGHT SOURCE - DO NOT TOUCH LED

Touching the LED can result in permanent damage of the light source. The light source contained in this luminaire shall only be replaced by the manufacturer or his service agent or a similar qualified person.





A discharge of static electricity may damage sensitive components. Always be properly grounded when touching leads or circuitry inside the luminaire. Use a wrist strap connected by a ground cord to the housing. Avoid touching the light sources with bare hands.

## **DRIVERS & ACCESSORIES**

For latest version of driver matrix and availlable accessories check www.supermodular.com or connect with your sales contact.