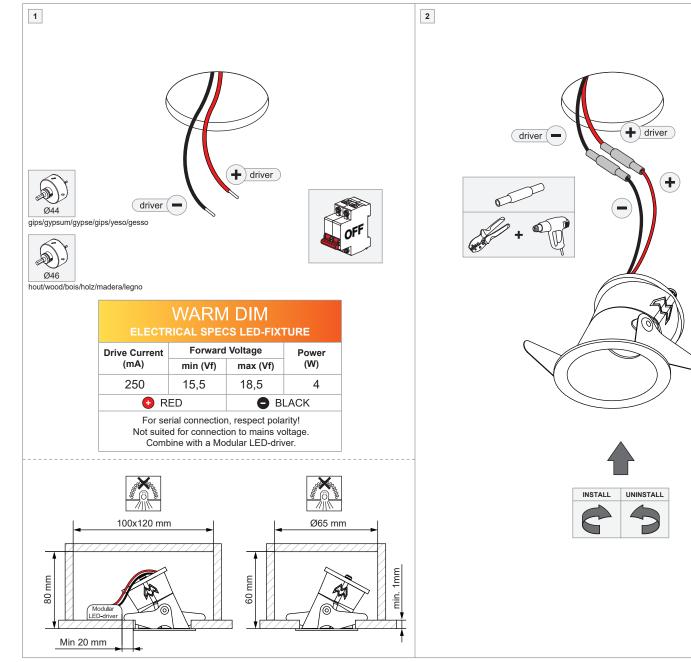

Replace protective shield when broken. The luminaire shall only be used complete with its protective shield.

Reference number: 1006610

## LIGHT SOURCE - DO NOT TOUCH LED

Touching the LED can result in permanent damage of the light source. The light source contained in this luminaire shall only be replaced by the manufacturer or his service agent or a similar qualified person.

## PREVENTING ELECTROSTATIC DAMAGE

A discharge of static electricity may damage sensitive components. Therefore do not touch the LED nor the stripped parts of the wires with bare hands. Always be properly insulated by using ESD gloves.