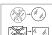

Replace protective shield when broken. The luminaire shall only be used complete with its protective shield.

Reference number: 1006610

## LIGHT SOURCE - DO NOT TOUCH LED

Touching the LED can result in permanent damage of the light source. The light source contained in this luminaire shall only be replaced by the manufacturer or his service agent or a similar qualified person.

## PREVENTING ELECTROSTATIC DAMAGE

A discharge of static electricity may damage sensitive components. Therefore do not touch the LED nor the stripped parts of the wires with bare hands. Always be properly insulated by using ESD gloves.