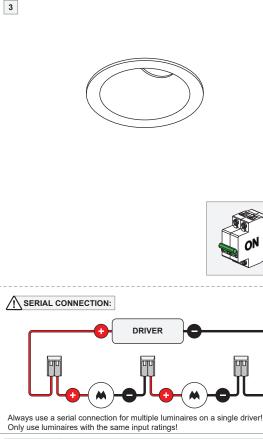

Replace protective shield when broken. The luminaire shall only be used complete with its protective shield.

Reference number: 1006610

## LIGHT SOURCE - DO NOT TOUCH LED

Touching the LED can result in permanent damage of the light source. The light source contained in this luminaire shall only be replaced by the manufacturer or his service agent or a similar qualified person.

## PREVENTING ELECTROSTATIC DAMAGE

A discharge of static electricity may damage sensitive components. Therefore do not touch the LED nor the stripped parts of the wires with bare hands. Always be properly insulated by using ESD gloves.