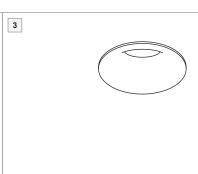

## Smart Cake/Kup/Lotis 48 IP55 LED Warm Dim DE

128613XX\_128713XX\_128813XX

Combine with a Modular LED-driver.

Only use luminaires with the same input ratings!

Replace protective shield when broken. The luminaire shall only be used complete with its protective shield. Reference number: 1006610