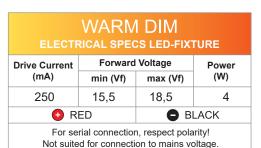

## Smart Cake/Kup/Lotis 48 IP55 LED Warm Dim DE

128613XX\_128713XX\_128813XX

Combine with a Modular LED-driver.

Only use luminaires with the same input ratings!

Replace protective shield when broken. The luminaire shall only be used complete with its protective shield. Reference number: 1006610