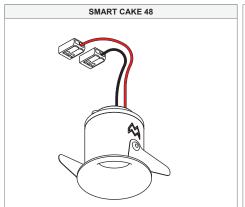

## Smart Cake/Kup/Lotis 48 IP55 LED Warm Dim DE

128613XX\_128713XX\_128813XX

Combine with a Modular LED-driver.

Only use luminaires with the same input ratings!

Replace protective shield when broken. The luminaire shall only be used complete with its protective shield. Reference number: 1006610