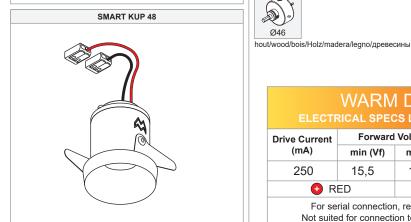

## Smart Cake/Kup/Lotis 48 IP55 LED Warm Dim DE

128613XX\_128713XX\_128813XX

Combine with a Modular LED-driver.

Only use luminaires with the same input ratings!

Replace protective shield when broken. The luminaire shall only be used complete with its protective shield. Reference number: 1006610