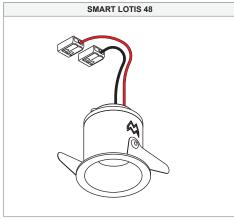

## Smart Cake/Kup/Lotis 48 IP55 LED Warm Dim DE

128613XX\_128713XX\_128813XX

Combine with a Modular LED-driver.

Only use luminaires with the same input ratings!

Replace protective shield when broken. The luminaire shall only be used complete with its protective shield. Reference number: 1006610