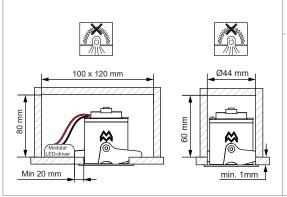

## Smart Cake/Kup/Lotis 48 IP55 LED Warm Dim DE

128613XX\_128713XX\_128813XX

Combine with a Modular LED-driver.

Only use luminaires with the same input ratings!

Replace protective shield when broken. The luminaire shall only be used complete with its protective shield. Reference number: 1006610