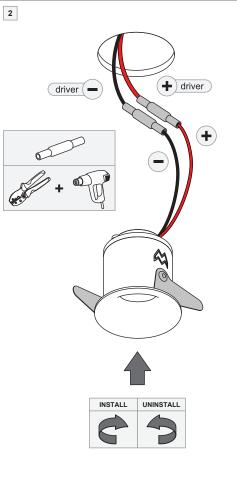

## PREVENTING ELECTROSTATIC DAMAGE

A discharge of static electricity may damage sensitive components. Therefore do not touch the LED nor the stripped parts of the wires with bare hands. Always be properly insulated by using ESD gloves.