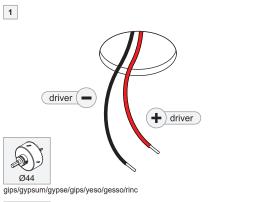

## PREVENTING ELECTROSTATIC DAMAGE

A discharge of static electricity may damage sensitive components. Therefore do not touch the LED nor the stripped parts of the wires with bare hands. Always be properly insulated by using ESD gloves.