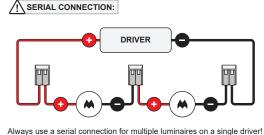

## Smart Cake/Kup/Lotis 48 IP55 LED Warm Dim DE

128613XX\_128713XX\_128813XX

Combine with a Modular LED-driver.

Only use luminaires with the same input ratings!

Replace protective shield when broken. The luminaire shall only be used complete with its protective shield. Reference number: 1006610