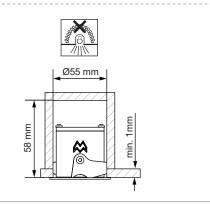

Not suited for connection to mains voltage. Combine with a Modular LED-driver.

Replace protective shield when broken. The luminaire shall only be used complete with its protective shield. Reference number: 1006610