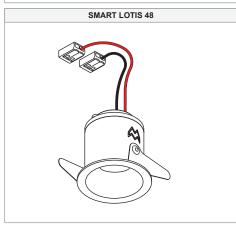

## Smart Cake/Kup/Lotis 48 IP55 LED DE

128610XX\_128611XX\_128612XX\_128710XX\_128711XX\_128712XX\_128810XX\_128811XX\_128812XX

| ELECT              | RICAL SPEC      | CS LED-FIX      | TURE  |
|--------------------|-----------------|-----------------|-------|
| Drive Current (mA) | Forward Voltage |                 | Power |
|                    | min (Vf)        | max (Vf)        | (W)   |
| 350                | 2,5             | 3,0             | 1,0   |
| 500                | 2,5             | 3,0             | 1,4   |
| ◆ RED              |                 | BLACK           |       |
| For sei            | rial connection | n, respect pola | rity! |

Not suited for connection to mains voltage. Combine with a Modular LED-driver.

Replace protective shield when broken. The luminaire shall only be used complete with its protective shield. Reference number: 1006610