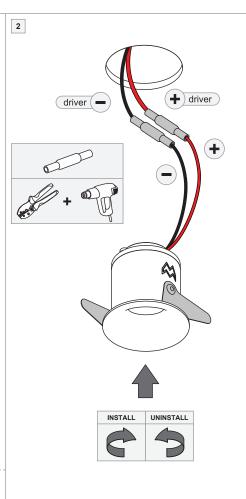

## Smart Cake/Kup/Lotis 48 IP55 LED DE

128610XX\_128611XX\_128612XX\_128710XX\_128711XX\_128712XX\_128810XX\_128811XX\_128812XX

| ELECT              | RICAL SPEC      | CS LED-FIX      | TURE  |
|--------------------|-----------------|-----------------|-------|
| Drive Current (mA) | Forward Voltage |                 | Power |
|                    | min (Vf)        | max (Vf)        | (W)   |
| 350                | 2,5             | 3,0             | 1,0   |
| 500                | 2,5             | 3,0             | 1,4   |
| ◆ RED              |                 | BLACK           |       |
| For sei            | rial connection | n, respect pola | rity! |

Not suited for connection to mains voltage. Combine with a Modular LED-driver.

Replace protective shield when broken. The luminaire shall only be used complete with its protective shield. Reference number: 1006610