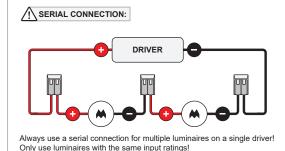

## Smart Cake/Kup/Lotis 48 IP55 LED DE

128610XX\_128611XX\_128612XX\_128710XX\_128711XX\_128712XX\_128810XX\_128811XX\_128812XX

| ELECT              | RICAL SPEC      | CS LED-FIX      | TURE  |
|--------------------|-----------------|-----------------|-------|
| Drive Current (mA) | Forward Voltage |                 | Power |
|                    | min (Vf)        | max (Vf)        | (W)   |
| 350                | 2,5             | 3,0             | 1,0   |
| 500                | 2,5             | 3,0             | 1,4   |
| ◆ RED              |                 | BLACK           |       |
| For sei            | rial connection | n, respect pola | rity! |