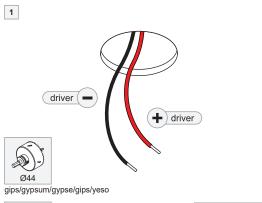

## Smart Cake/Kup/Lotis 48 IP55 LED DE

128610XX\_128611XX\_128612XX\_128710XX\_128711XX\_128712XX\_128810XX\_128811XX\_128812XX

| ELECT              | RICAL SPEC      | CS LED-FIX      | TURE  |
|--------------------|-----------------|-----------------|-------|
| Drive Current (mA) | Forward Voltage |                 | Power |
|                    | min (Vf)        | max (Vf)        | (W)   |
| 350                | 2,5             | 3,0             | 1,0   |
| 500                | 2,5             | 3,0             | 1,4   |
| ◆ RED              |                 | BLACK           |       |
| For sei            | rial connection | n, respect pola | rity! |