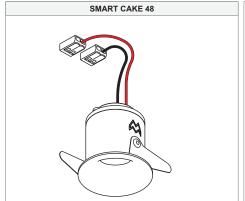

## Smart Cake/Kup/Lotis 48 IP55 LED DE

128610XX\_128611XX\_128612XX\_128710XX\_128711XX\_128712XX\_128810XX\_128811XX\_128812XX

| ELECT              | RICAL SPEC      | CS LED-FIX      | TURE  |
|--------------------|-----------------|-----------------|-------|
| Drive Current (mA) | Forward Voltage |                 | Power |
|                    | min (Vf)        | max (Vf)        | (W)   |
| 350                | 2,5             | 3,0             | 1,0   |
| 500                | 2,5             | 3,0             | 1,4   |
| ◆ RED              |                 | BLACK           |       |
| For sei            | rial connection | n, respect pola | rity! |

Not suited for connection to mains voltage. Combine with a Modular LED-driver.

Replace protective shield when broken. The luminaire shall only be used complete with its protective shield. Reference number: 1006610