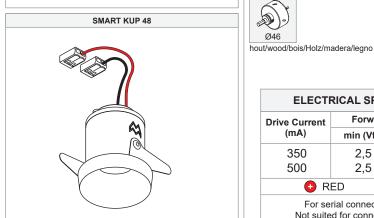

## Smart Cake/Kup/Lotis 48 IP55 LED DE

128610XX\_128611XX\_128612XX\_128710XX\_128711XX\_128712XX\_128810XX\_128811XX\_128812XX

| ELECT              | RICAL SPEC      | CS LED-FIX      | TURE  |
|--------------------|-----------------|-----------------|-------|
| Drive Current (mA) | Forward Voltage |                 | Power |
|                    | min (Vf)        | max (Vf)        | (W)   |
| 350                | 2,5             | 3,0             | 1,0   |
| 500                | 2,5             | 3,0             | 1,4   |
| ◆ RED              |                 | BLACK           |       |
| For sei            | rial connection | n, respect pola | rity! |

Not suited for connection to mains voltage. Combine with a Modular LED-driver.

Replace protective shield when broken. The luminaire shall only be used complete with its protective shield. Reference number: 1006610