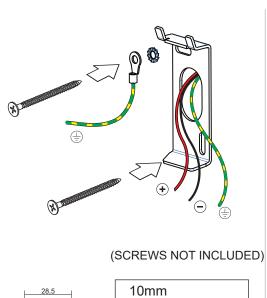

## SmartST XL Wall 82 2xLED GE

128467XX

Smart 82 (IP) LED GE: Smart 82 adjustable LED GE:

| Onlant oz adjustable EED OL.             |                 |          |       |  |
|------------------------------------------|-----------------|----------|-------|--|
| Drive Current                            | Forward Voltage |          | Power |  |
| (mA)                                     | min (Vf)        | max (Vf) | (W)   |  |
| 350                                      | 16,5            | 19,2     | 6,2   |  |
| 500                                      | 17,1            | 19,8     | 9,2   |  |
| For serial connection, respect polarity! |                 |          |       |  |
| (+) RED                                  |                 | ⊕ BLACK  |       |  |

Smart 82 (IP) warmdim LED GE: Smart 82 adjustable warmdim LED GE:

| WARM DIM                                 |                 |          |       |  |
|------------------------------------------|-----------------|----------|-------|--|
| Drive Current (mA)                       | Forward Voltage |          | Power |  |
|                                          | min (Vf)        | max (Vf) | (W)   |  |
| 350                                      | 15,5            | 18,5     | 6     |  |
| For serial connection, respect polarity! |                 |          |       |  |
| ⊕ RED                                    |                 | ⊕ BLACK  |       |  |