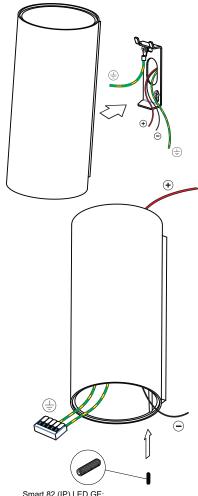

## SmartST XL Wall 82 2xLED GE

128467XX

Smart 82 (IP) LED GE: Smart 82 adjustable LED GE:

| Onlant oz adjustable EED OL.             |                 |          |       |  |
|------------------------------------------|-----------------|----------|-------|--|
| Drive Current                            | Forward Voltage |          | Power |  |
| (mA)                                     | min (Vf)        | max (Vf) | (W)   |  |
| 350                                      | 16,5            | 19,2     | 6,2   |  |
| 500                                      | 17,1            | 19,8     | 9,2   |  |
| For serial connection, respect polarity! |                 |          |       |  |
| (+) RED                                  |                 | ⊕ BLACK  |       |  |

Smart 82 (IP) warmdim LED GE: Smart 82 adjustable warmdim LED GE:

| WARM DIM                                 |                 |          |       |  |
|------------------------------------------|-----------------|----------|-------|--|
| Drive Current (mA)                       | Forward Voltage |          | Power |  |
|                                          | min (Vf)        | max (Vf) | (W)   |  |
| 350                                      | 15,5            | 18,5     | 6     |  |
| For serial connection, respect polarity! |                 |          |       |  |
| ⊕ RED                                    |                 | ⊕ BLACK  |       |  |