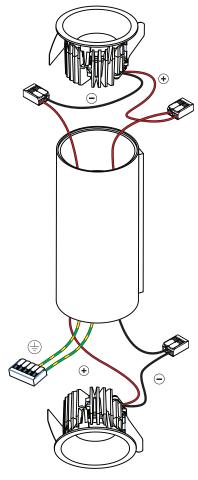

## CAN BE USED WITH:

- Smart 82 (IP\*) LED GE
- Smart 82 adjustable LED GE
- Smart 82 (IP\*) warmdim LED GE
- Smart 82 adjustable warmdim LED GE
- Smart 82 GU10 GE for tube/box \*in combination with Smart ST Wall = IP20