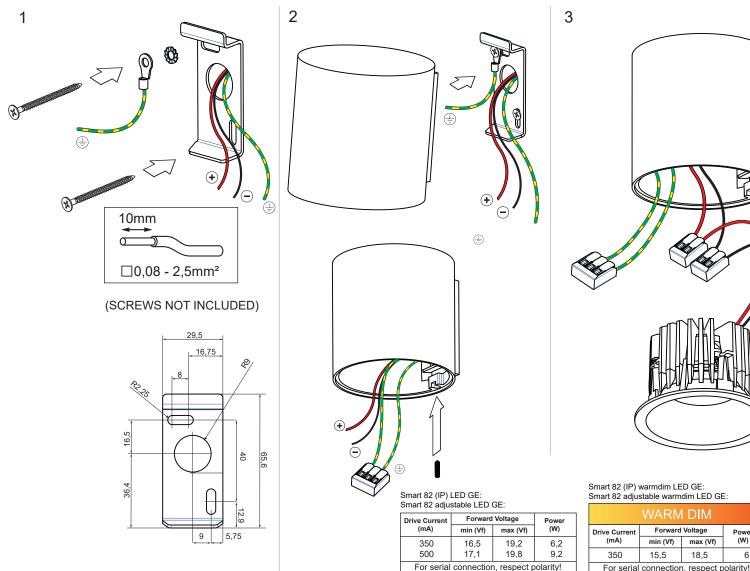

## PREVENTING ELECTROSTATIC DAMAGE

A discharge of static electricity may damage sensitive components. Therefore do not touch the LED nor the stripped parts of the wires with bare

## LIGHT SOURCE - DO NOT TOUCH LED

Touching the LED can result in permanent damage of the light source. The light source contained in this luminaire shall only be replaced by the manufacturer or his service agent or a similar qualified person.