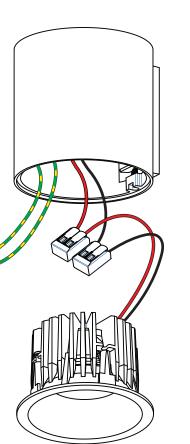

## SmartST S Wall 82 1xLED GE

128466XX

RED

BLACK

| WARM DIM                                 |                 |          |       |
|------------------------------------------|-----------------|----------|-------|
| Drive Current (mA)                       | Forward Voltage |          | Power |
|                                          | min (Vf)        | max (Vf) | (W)   |
| 350                                      | 15,5            | 18,5     | 6     |
| For serial connection, respect polarity! |                 |          |       |
| ⊕ RED                                    |                 | ⊕ BLACK  |       |

## CAN BE USED WITH:

- Smart 82 (IP\*) LED GE
- Smart 82 adjustable LED GE
- Smart 82 (IP\*) warmdim LED GE
- Smart 82 adjustable warmdim LED GE
- Smart 82 GU10 GE for tube/box

\*in combination with Smart ST Wall = IP20