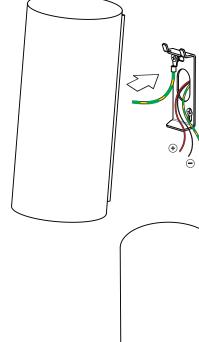

3

uninstall : Twist counterclockwise

4

The light source contained in this luminaire shall only be replaced by the manufacturer or his service agent or a similar qualified person

Always use a Smart IP rated fixture in the uplight position

Do not use the tube in a shower as wall application