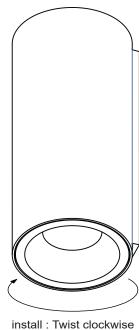

## SmartST XL Wall 82 1xLED GE

128460XX

(SCREWS NOT INCLUDED)

2

Smart 82 (IP) LED GE:
Smart 82 adjustable LED GE:
Smart 82 adjustable LED GE:
Smart 82 adjustable LED GE:

Smart 82 (IP) warmdim LED GE: Smart 82 adjustable warmdim LED GE: