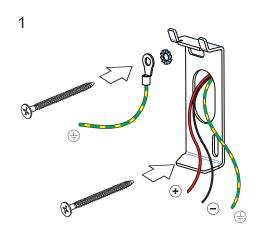

## SmartST XL Wall 82 1xLED GE

128460XX

(SCREWS NOT INCLUDED)

2

Smart 82 (IP) LED GE:
Smart 82 adjustable LED GE:
Smart 82 adjustable LED GE:
Smart 82 adjustable LED GE:

Smart 82 (IP) warmdim LED GE: Smart 82 adjustable warmdim LED GE: