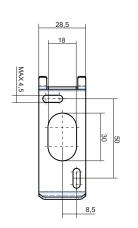

## SmartST XL Wall 82 1xLED GE

128460XX

(SCREWS NOT INCLUDED)

2

Smart 82 (IP) LED GE:
Smart 82 adjustable LED GE:
Smart 82 adjustable LED GE:
Smart 82 adjustable LED GE:

Smart 82 (IP) warmdim LED GE: Smart 82 adjustable warmdim LED GE: