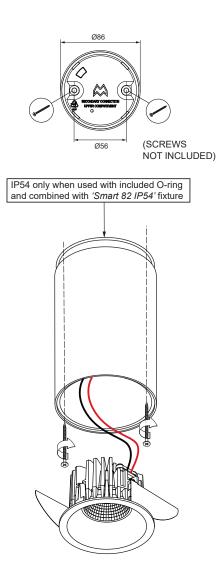

## Smart surface tubed 82 large LED Tre Dim GI

128440XX

VISUALIZATION WITH 'SMART LOTIS'
READ 'CAN BE USED WITH' FOR ALL
OTHER USEFUL 'SMART' PRODUCTS
'SMART 82 GE' FIXTURE NOT INCLUDED

Disconnect fixture connectors and pull wires through opening