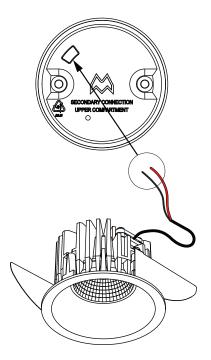

## Smart surface tubed 82 large LED Tre Dim GI

128440XX

VISUALIZATION WITH 'SMART LOTIS'
READ 'CAN BE USED WITH' FOR ALL
OTHER USEFUL 'SMART' PRODUCTS
'SMART 82 GE' FIXTURE NOT INCLUDED

Disconnect fixture connectors and pull wires through opening