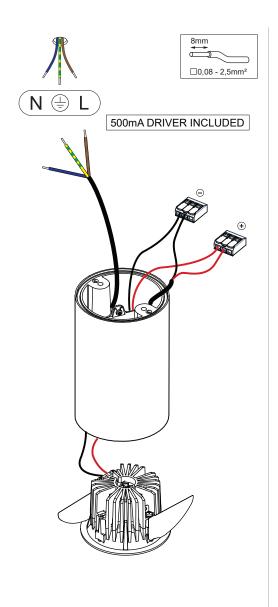

## PREVENTING ELECTROSTATIC DAMAGE

A discharge of static electricity may damage sensitive components. Therefore do not touch the LED nor the stripped parts of the wires with bare hands. Always be properly insulated by using ESD gloves.