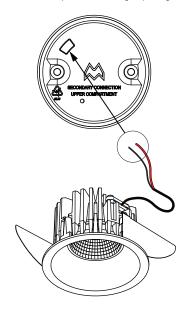

## PREVENTING ELECTROSTATIC DAMAGE

A discharge of static electricity may damage sensitive components. Therefore do not touch the LED nor the stripped parts of the wires with bare hands. Always be properly insulated by using ESD gloves.