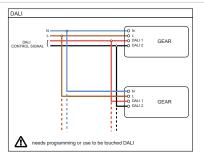

## Smart surface tubed 82 XL LED GI

128430XX\_128431XX\_128432XX

MAINS DIMMING

check dimmer & driver compatibility

Disconnect fixture connectors and pull wires through opening

GEAR

1-10V

always respect polarity of 1-10V signal