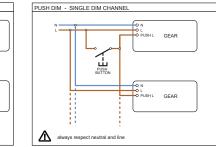

## Smart surface tubed 82 XL LED GI

128430XX\_128431XX\_128432XX

MAINS DIMMING

check dimmer & driver compatibility

Disconnect fixture connectors and pull wires through opening

GEAR

1-10V

always respect polarity of 1-10V signal