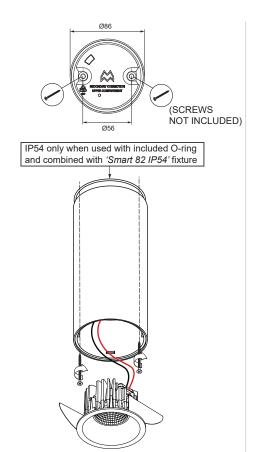

## Smart surface tubed 82 XL LED GI

128430XX\_128431XX\_128432XX

MAINS DIMMING

check dimmer & driver compatibility



Disconnect fixture connectors and pull wires through opening



GEAR

1-10V

always respect polarity of 1-10V signal















## LIGHT SOURCE - DO NOT TOUCH LED

Touching the LED can result in permanent damage of the light source. The light source contained in this luminaire shall only be replaced by the manufacturer or his service agent or a similar qualified person.



## PREVENTING ELECTROSTATIC DAMAGE

A discharge of static electricity may damage sensitive components. Therefore do not touch the LED nor the stripped parts of the wires with bare hands. Always be properly insulated by using ESD gloves.

CAN BE USED WITH: Smart 82 (IP\*) LED GE Smart 82 adjustable LED GE

CAN NOT BE USED WITH: Smart 82 (IP) warmdim LED GE Smart 82 adjustable warmdim LED GE