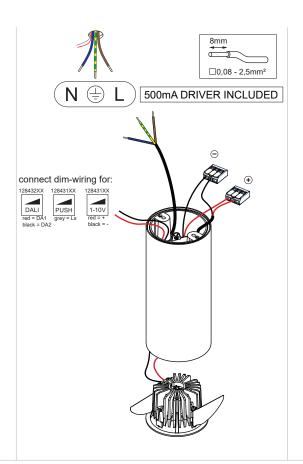

## Smart surface tubed 82 XL LED GI

128430XX\_128431XX\_128432XX

MAINS DIMMING

check dimmer & driver compatibility

Disconnect fixture connectors and pull wires through opening

GEAR

1-10V

always respect polarity of 1-10V signal