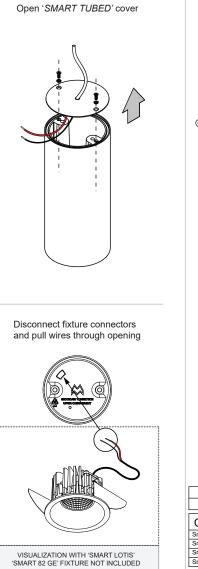

## Smart Tube Suspension 82 XL GE 128429XX

Connect fixture and close tube cover (re-use included toothed washers & screws) Θ INSTALL UNINSTALL 5 G LIGHT SOURCE - DO NOT TOUCH LED Touching the LED can result in permanent damage of the light source. The light source contained in this luminaire shall only be replaced by the manufacturer or his service agent or a similar qualified person. PREVENTING ELECTROSTATIC DAMAGE A discharge of static electricity may damage sensitive components. Therefore do not touch For serial connection, respect polarity! 4 the LED nor the stripped parts of the wires with ⊕ RED BLACK ESD bare hands. Always be properly insulated by using ESD gloves. ATTENTION CAN BE USED WITH Set at these MAX drive currents: DRIVERS & ACCESSORIES Smart 82 LED GE 500 mA Smart 82 adjustable LED GE 500 mA For latest version of driver matrix and available accessories Smart 82 warmdim LED GE 350 mA <u>/!\</u> check www.supermodular.com or connect with your sales Smart 82 adjustable warmdim LED GE 350 mA contact.