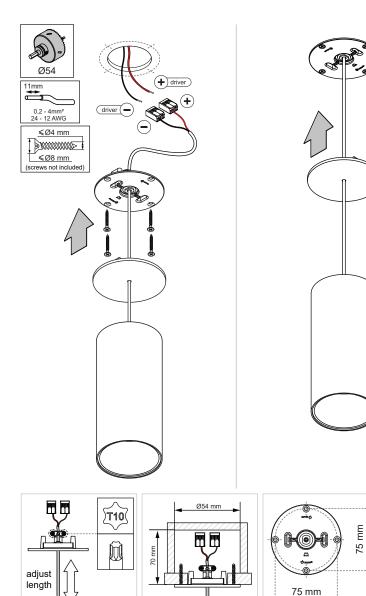

## Smart Tube Suspension 82 XL GE 128429XX

Connect fixture and close tube cover (re-use included toothed washers & screws) Θ INSTALL UNINSTALL 5 G LIGHT SOURCE - DO NOT TOUCH LED Touching the LED can result in permanent damage of the light source. The light source contained in this luminaire shall only be replaced by the manufacturer or his service agent or a similar qualified person. PREVENTING ELECTROSTATIC DAMAGE A discharge of static electricity may damage sensitive components. Therefore do not touch For serial connection, respect polarity! 4 the LED nor the stripped parts of the wires with ⊕ RED BLACK ESD bare hands. Always be properly insulated by using ESD gloves. ATTENTION CAN BE USED WITH Set at these MAX drive currents: DRIVERS & ACCESSORIES Smart 82 LED GE 500 mA Smart 82 adjustable LED GE 500 mA For latest version of driver matrix and available accessories Smart 82 warmdim LED GE 350 mA <u>/!\</u> check www.supermodular.com or connect with your sales Smart 82 adjustable warmdim LED GE 350 mA contact.