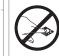

## LIGHT SOURCE - DO NOT TOUCH LED

Touching the LED can result in permanent damage of the light source. The light source contained in this luminaire shall only be replaced by the manufacturer or his service agent or a similar qualified person.