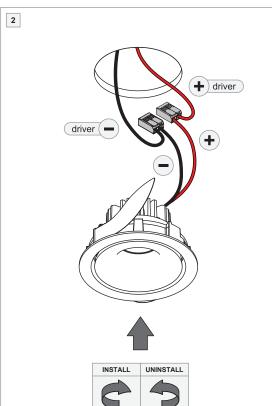

For serial connection, respect polarity! Not suited for connection to mains voltage. Combine with a Modular LED-driver.

Only use luminaires with the same input ratings!