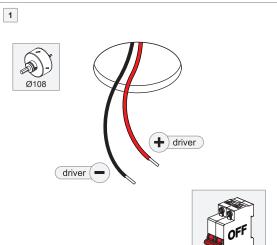

For serial connection, respect polarity! Not suited for connection to mains voltage. Combine with a Modular LED-driver.

Only use luminaires with the same input ratings!