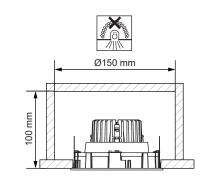

## LIGHT SOURCE - DO NOT TOUCH LED

Touching the LED can result in permanent damage of the light source. The light source contained in this luminaire shall only be replaced by the manufacturer or his service agent or a similar qualified person.