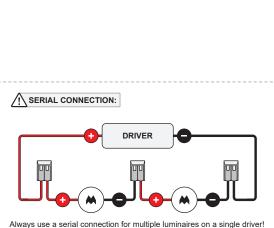

For serial connection, respect polarity! Not suited for connection to mains voltage. Combine with a Modular LED-driver.

Only use luminaires with the same input ratings!