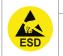

## PREVENTING ELECTROSTATIC DAMAGE

A discharge of static electricity may damage sensitive components. Therefore do not touch the LED nor the stripped parts of the wires with bare hands. Always be properly insulated by using ESD gloves.