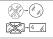

## LIGHT SOURCE - DO NOT TOUCH LED

Touching the LED can result in permanent damage of the light source. The light source contained in this luminaire shall only be replaced by the manufacturer or his service agent or a similar qualified person.