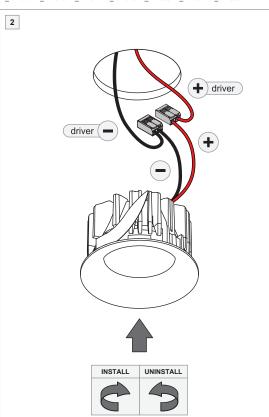

For serial connection, respect polarity!

Not suited for connection to mains voltage.

Combine with a Modular LED-driver.

Only use luminaires with the same input ratings!

Replace protective shield when broken. The luminaire shall only be used complete with its protective shield.