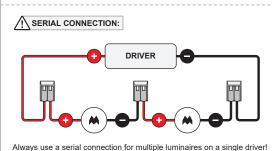

For serial connection, respect polarity!

Not suited for connection to mains voltage.

Combine with a Modular LED-driver.

Only use luminaires with the same input ratings!

Replace protective shield when broken. The luminaire shall only be used complete with its protective shield.