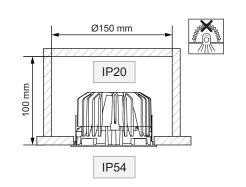

## Smart Cake/Kup/Lotis 115 (diffuse) IP54 LED DE









| ELECTRICAL SPECS LED-FIXTURE |                 |          |       |
|------------------------------|-----------------|----------|-------|
| Drive Current (mA)           | Forward Voltage |          | Power |
|                              | min (Vf)        | max (Vf) | (W)   |
| 350                          | 29,1            | 33,7     | 11,0  |
| 500                          | 29,9            | 34,7     | 16,2  |
| 700                          | 31,0            | 35,8     | 23,4  |
| • RED                        |                 | BLACK    |       |

For serial connection, respect polarity!

Not suited for connection to mains voltage.

Combine with a Modular LED-driver.







Only use luminaires with the same input ratings!







Replace protective shield when broken. The luminaire shall only be used complete with its protective shield.

Reference number: 1009392 (clear) or 1009467 (diffuse)



## LIGHT SOURCE - DO NOT TOUCH LED

Touching the LED can result in permanent damage of the light source. The light source contained in this luminaire shall only be replaced by the manufacturer or his service agent or a similar qualified person.



## PREVENTING ELECTROSTATIC DAMAGE

A discharge of static electricity may damage sensitive components. Therefore do not touch the LED nor the stripped parts of the wires with bare hands. Always be properly insulated by using ESD gloves.

## **DRIVERS & ACCESSORIES**

For latest version of driver matrix and available acce