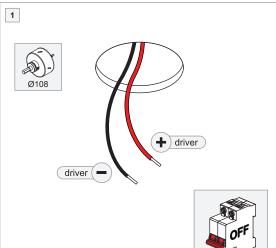

## Smart Cake/Kup/Lotis 115 (diffuse) IP54 LED DE

| ELECTRICAL SPECS LED-FIXTURE |                 |          |       |
|------------------------------|-----------------|----------|-------|
| Drive Current (mA)           | Forward Voltage |          | Power |
|                              | min (Vf)        | max (Vf) | (W)   |
| 350                          | 29,1            | 33,7     | 11,0  |
| 500                          | 29,9            | 34,7     | 16,2  |
| 700                          | 31,0            | 35,8     | 23,4  |
| • RED                        |                 | BLACK    |       |

For serial connection, respect polarity!

Not suited for connection to mains voltage.

Combine with a Modular LED-driver.

Only use luminaires with the same input ratings!

Replace protective shield when broken. The luminaire shall only be used complete with its protective shield.