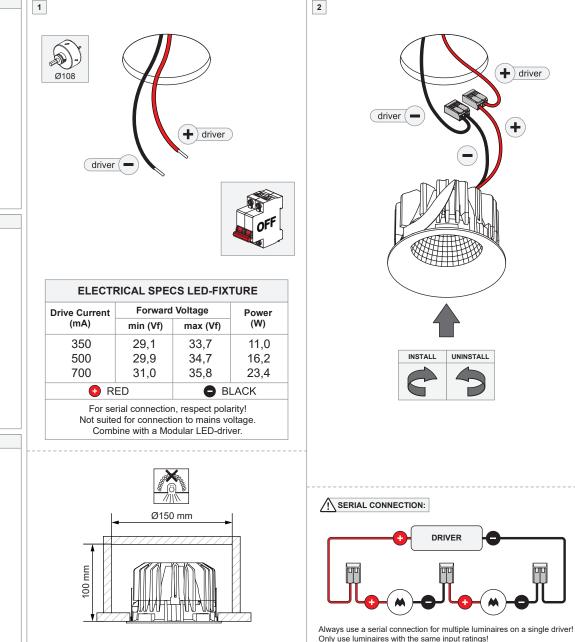

DRIVER

3

Touching the LED can result in permanent damage of the light source. The light source contained in this luminaire shall only be replaced by the manufacturer or his service agent or a similar qualified person.

## PREVENTING ELECTROSTATIC DAMAGE

A discharge of static electricity may damage sensitive components. Therefore do not touch the LED nor the stripped parts of the wires with bare hands. Always be properly insulated by using ESD gloves.