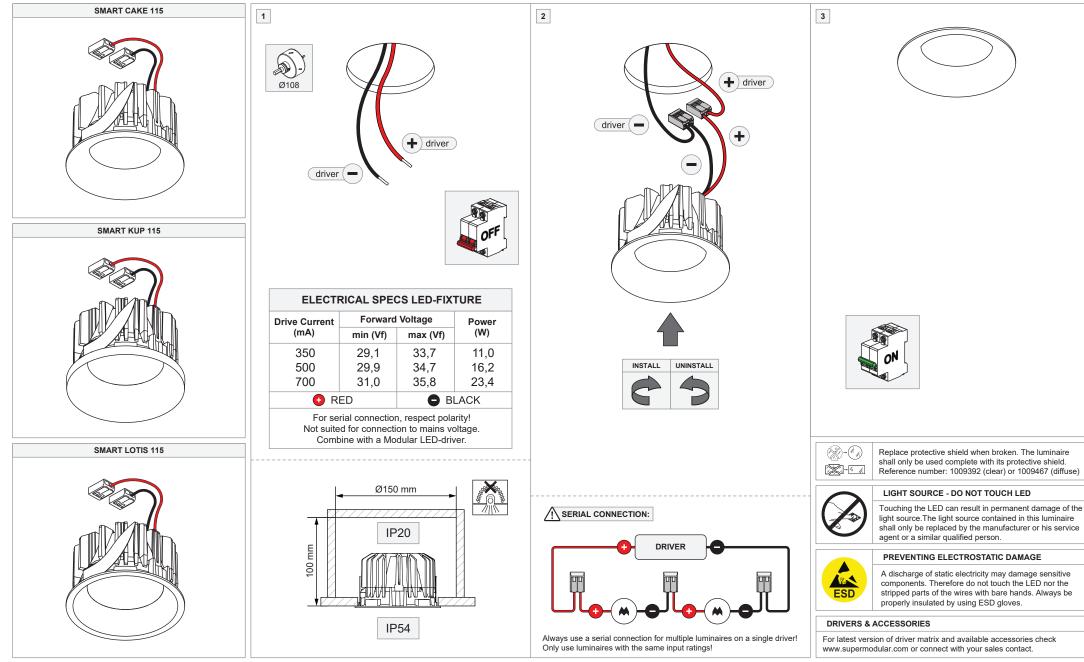

## Smart Cake/Kup/Lotis 115 (diffuse) IP54 LED DE

127403XX\_127404XX\_127405XX\_127420XX\_127420XX\_127422XX\_127422XX\_127423XX\_127424XX\_127426XX\_127426XX\_127426XX\_127428XX\_127428XX\_127431XX\_127435XX\_127503XX\_127505XX\_127505XX\_127525XX\_127525XX\_127525XX\_127525XX\_127525XX\_127525XX\_127525XX\_127525XX\_127525XX\_127525XX\_127525XX\_127525XX\_127525XX\_127525XX\_127525XX\_127525XX\_127525XX\_127525XX\_127525XX\_127525XX\_127525XX\_127525XX\_127525XX\_127525XX\_127525XX\_127525XX\_127525XX\_127525XX\_127525XX\_127525XX\_127525XX\_127525XX\_127525XX\_127525XX\_127525XX\_127525XX\_127525XX\_127525XX\_127525XX\_127525XX\_127525XX\_127525XX\_127525XX\_127525XX\_127525XX\_127525XX\_127525XX\_127525XX\_127525XX\_127525XX\_127525XX\_127525XX\_127525XX\_127525XX\_127525XX\_127525XX\_127525XX\_127525XX\_127525XX\_127525XX\_127525XX\_127525XX\_127525XX\_127525XX\_127525XX\_127525XX\_127525XX\_127525XX\_127525XX\_127525XX\_127525XX\_127525XX\_127525XX\_127525XX\_127525XX\_127525XX\_127525XX\_127525XX\_127525XX\_127525XX\_127525XX\_127525XX\_127525XX\_127525XX\_127525XX\_127525XX\_127525XX\_127525XX\_127525XX\_127525XX\_127525XX\_127525XX\_127525XX\_127525XX\_127525XX\_127525XX\_127525XX\_127525XX\_127525XX\_127525XX\_127525XX\_127525XX\_127525XX\_127525XX\_127525XX\_127525XX\_127525XX\_127525XX\_127525XX\_127525XX\_127525XX\_127525XX\_127525XX\_127525XX\_127525XX\_127525XX\_127525XX\_127525XX\_127525XX\_127525XX\_127525XX\_127525XX\_127525XX\_127525XX\_127525XX\_127525XX\_127525XX\_127525XX\_127525XX\_127525XX\_127525XX\_127525XX\_127525XX\_127525XX\_127525XX\_127525XX\_127525XX\_127525XX\_127525XX\_127525XX\_127525XX\_127525XX\_127525XX\_127525XX\_127525XX\_127525XX\_127525XX\_127525XX\_127525XX\_127525XX\_127525XX\_127525XX\_127525XX\_127525XX\_127525XX\_127525XX\_127525XX\_127525XX\_127525XX\_127525XX\_127525XX\_127525XX\_127525XX\_127525XX\_127525XX\_127525XX\_127525XX\_127525XX\_127525XX\_127525XX\_127525XX\_127525XX\_127525XX\_127525XX\_127525XX\_127525XX\_127525XX\_127525XX\_127525XX\_127525XX\_127525XX\_127525XX\_127525XX\_127525XX\_127525XX\_127525XX\_127525XX\_127525XX\_127525XX\_127525XX\_127525XX\_127525XX\_127525XX\_127525XX\_127525XX\_127525XX\_127525XX\_127525XX\_127525XX\_127525XX\_127525XX\_127525XX\_127525XX\_127525XX\_127525XX\_127525XX\_127525XX\_127525XX\_127