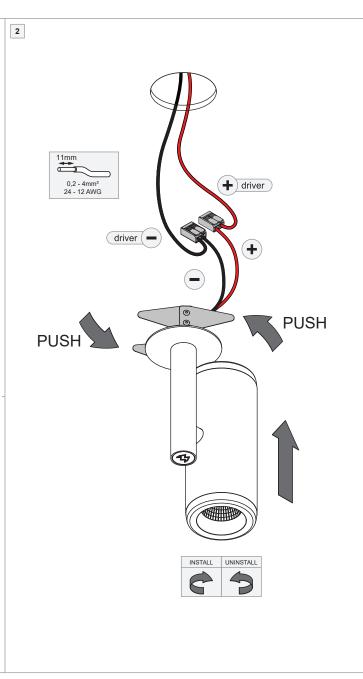

## Médard 70 Semi Recessed LED GE

127360XX\_127361XX\_127362XX\_127363XX

| Drive Current<br>(mA) | Forward Voltage                     |                | Power   |
|-----------------------|-------------------------------------|----------------|---------|
|                       | min (Vf)                            | max (Vf)       | (W)     |
| 350                   | 29,1                                | 33,7           | 11,0    |
| 500                   | 29,9                                | 34,7           | 16,2    |
| RED                   |                                     | BLACK          |         |
| Not suite             | rial connectior<br>d for connection | on to mains vo | oltage. |