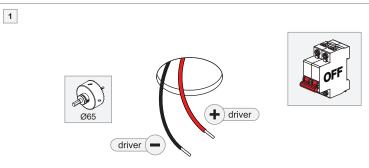

## Médard 70 Semi Recessed LED GE

127360XX\_127361XX\_127362XX\_127363XX

| Drive Current<br>(mA) | Forward Voltage                     |                | Power   |
|-----------------------|-------------------------------------|----------------|---------|
|                       | min (Vf)                            | max (Vf)       | (W)     |
| 350                   | 29,1                                | 33,7           | 11,0    |
| 500                   | 29,9                                | 34,7           | 16,2    |
| RED                   |                                     | BLACK          |         |
| Not suite             | rial connectior<br>d for connection | on to mains vo | oltage. |