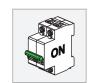

## Médard 70 Semi Recessed LED GE

127360XX\_127361XX\_127362XX\_127363XX

| Drive Current<br>(mA) | Forward Voltage                     |                | Power   |
|-----------------------|-------------------------------------|----------------|---------|
|                       | min (Vf)                            | max (Vf)       | (W)     |
| 350                   | 29,1                                | 33,7           | 11,0    |
| 500                   | 29,9                                | 34,7           | 16,2    |
| RED                   |                                     | BLACK          |         |
| Not suite             | rial connectior<br>d for connection | on to mains vo | oltage. |