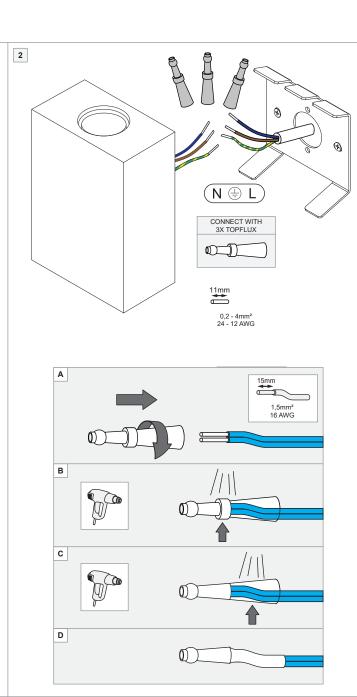

NOT SUITABLE FOR INSTALLATION ≤5KM FROM THE COAST



The light source contained in this luminaire shall only be replaced by the manufacturer or his service ager or a similar qualified person



## **CLEANING INSTRUCTIONS**

To avoid corrosion, clean at least quarterly with a non-abrasive cloth and a neutral detergent. Parts of the fixture which are not protected by the installation housing may not come into contact with the ground or aggressive chemical material (e.g. fertilizers, weed killers, lime,...). Excessive use of de-icing agent in the vicinity of the fixture must be avoided.



3

Replace protective shield when broken. The luminaire shall only be used complete with its protective shield.

Reference number: 1015754 (2.7K) or 1012034 (3K) + 2x 1000373