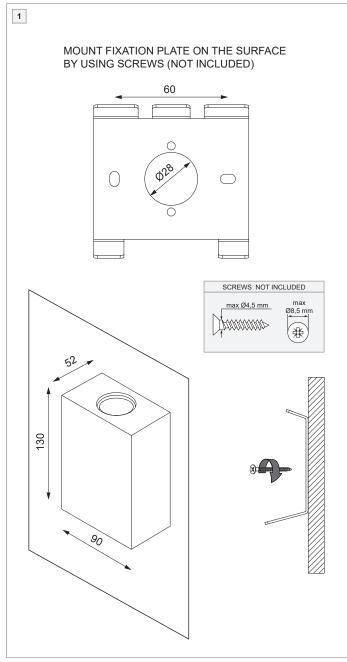

NOT SUITABLE FOR INSTALLATION ≤5KM FROM THE COAST



The light source contained in this luminaire shall only be replaced by the manufacturer or his service ager or a similar qualified person



## **CLEANING INSTRUCTIONS**

To avoid corrosion, clean at least quarterly with a non-abrasive cloth and a neutral detergent. Parts of the fixture which are not protected by the installation housing may not come into contact with the ground or aggressive chemical material (e.g. fertilizers, weed killers, lime,...). Excessive use of de-icing agent in the vicinity of the fixture must be avoided.



3

Replace protective shield when broken. The luminaire shall only be used complete with its protective shield.

Reference number: 1015754 (2.7K) or 1012034 (3K) + 2x 1000373