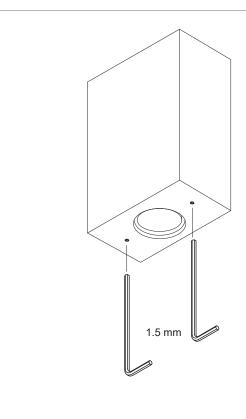

3

Replace protective shield when broken. The luminaire shall only be used complete with its protective shield.

Reference number: 1015754 (2.7K) or 1012034 (3K) + 2x 1000373