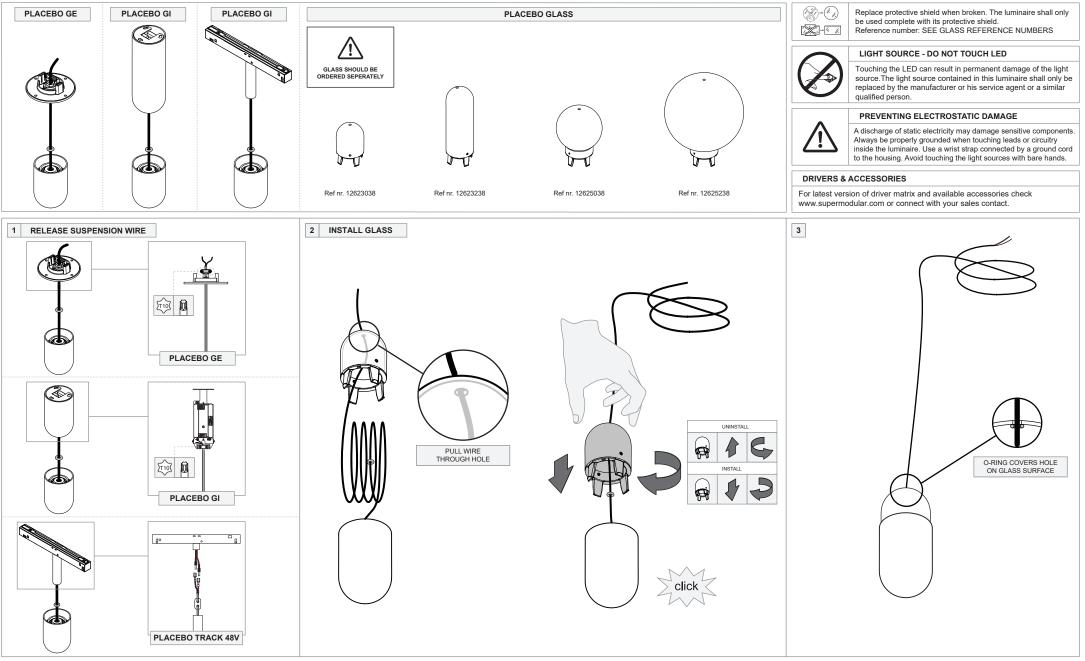

406XX\_135406XX\_135400XX\_13540XX\_13540XX\_13540XX\_13540XX\_13540XX\_13540XX\_13540XX\_13540XX\_13540XX\_13540XX\_13540XX\_13540XX\_13540XX\_13540XX\_13540XX\_13540XX\_13540XX\_13540XX\_13540XX\_13540XX\_13540XX\_13540XX\_13540XX\_13540XX\_13540XX\_13540XX\_13540XX\_135XX\_135XX\_135XX\_135XX\_135XX\_135XX\_135XX\_135XX\_135XX\_135XX\_135XX\_135XX\_135XX\_135XX\_135XX\_135XX\_135XX\_135XX\_135XX\_135XX\_135XX\_135XX\_135XX\_135XX\_135XX\_135XX\_135XX\_135XX\_135XX\_135XX\_135XX\_135XX\_135XX\_135XX\_135XX\_135XX\_135XX\_135XX\_135XX\_135XX\_135XX\_135XX\_135XX\_135XX\_135XX\_135XX\_135XX\_135XX\_135XX\_135XX\_135XX\_135XX\_135XX\_135XX\_135XX\_135XX\_135XX\_135XX\_135XX\_135XX\_135XX\_135XX\_135XX\_135XX\_135XX\_135XX\_135XX\_135XX\_135XX\_135XX\_135XX\_135XX\_135XX\_135XX\_135XX\_135



UK CA

IP 20

04 - 12/07/2021