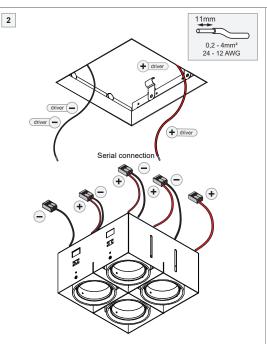

For serial connection, respect polarity! Not suited for connection to mains voltage. Combine with a Modular LED-driver.

Frontrings Smart kup-Cake-Lotis ring:

4

## **DRIVERS & ACCESSORIES**

For latest version of driver matrix and available accessories check www.supermodular.com or connect with your sales contact.