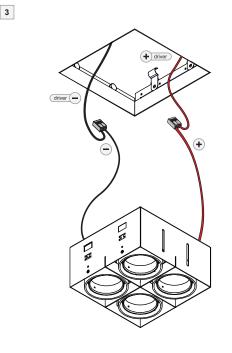

## Mini multiple trimless for smartrings 4x LED

125380XX-B1\_125381XX-B1\_125382XX-B1

| ELECTRICAL SPECS LED-FIXTURE |                 |          |       |
|------------------------------|-----------------|----------|-------|
| Drive Current (mA)           | Forward Voltage |          | Power |
|                              | min (Vf)        | max (Vf) | (W)   |
| 350                          | 13,2            | 15,0     | 5,0   |
| 500                          | 13,7            | 15,4     | 7,2   |
| • RED                        |                 | ■ BLACK  |       |

For serial connection, respect polarity! Not suited for connection to mains voltage. Combine with a Modular LED-driver.

Frontrings Smart kup-Cake-Lotis ring:

4