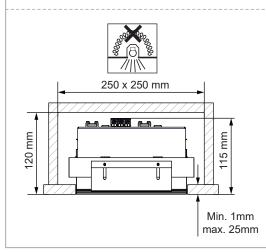

## Mini multiple trimless for smartrings 4x LED

125380XX-B1\_125381XX-B1\_125382XX-B1

| ELECTRICAL SPECS LED-FIXTURE |                 |          |       |
|------------------------------|-----------------|----------|-------|
| Drive Current (mA)           | Forward Voltage |          | Power |
|                              | min (Vf)        | max (Vf) | (W)   |
| 350                          | 13,2            | 15,0     | 5,0   |
| 500                          | 13,7            | 15,4     | 7,2   |
| • RED                        |                 | ■ BLACK  |       |

For serial connection, respect polarity! Not suited for connection to mains voltage. Combine with a Modular LED-driver.

Frontrings Smart kup-Cake-Lotis ring:

4