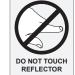

## LIGHT SOURCE - DO NOT TOUCH LED

Touching the LED can result in permanent damage of the light source. The light source contained in this luminaire shall only be replaced by the manufacturer or his service agent or a similar qualified person.