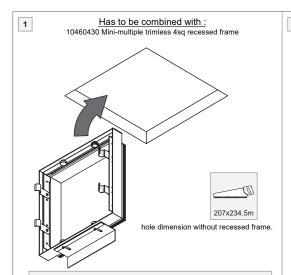

## Mini multiple trimless for smartrings 4x LED

125380XX-B1\_125381XX-B1\_125382XX-B1

| ELECTRICAL SPECS LED-FIXTURE |                 |          |       |
|------------------------------|-----------------|----------|-------|
| Drive Current (mA)           | Forward Voltage |          | Power |
|                              | min (Vf)        | max (Vf) | (W)   |
| 350                          | 13,2            | 15,0     | 5,0   |
| 500                          | 13,7            | 15,4     | 7,2   |
| • RED                        |                 | ■ BLACK  |       |

For serial connection, respect polarity! Not suited for connection to mains voltage. Combine with a Modular LED-driver.

Frontrings Smart kup-Cake-Lotis ring:

4