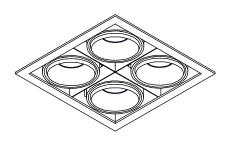

## Mini multiple for smartrings 4x LED GE

125270XX-B1\_125271XX-B1\_125272XX-B1

| ELECTRICAL SPECS LED-FIXTURE |                 |          |       |
|------------------------------|-----------------|----------|-------|
| Drive Current (mA)           | Forward Voltage |          | Power |
|                              | min (Vf)        | max (Vf) | (W)   |
| 350                          | 13,2            | 15,0     | 5,0   |
| 500                          | 13,7            | 15,4     | 7,2   |
| ♠ RED                        |                 | ■ BLACK  |       |

For serial connection, respect polarity! Not suited for connection to mains voltage. Combine with a Modular LED-driver.

3

Frontrings Smart kup-Cake-Lotis ring: