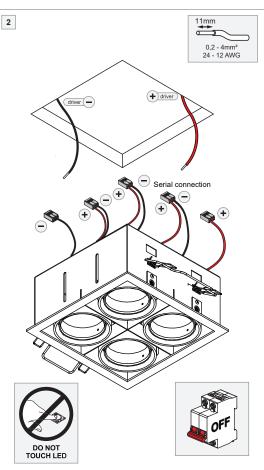

For serial connection, respect polarity! Not suited for connection to mains voltage. Combine with a Modular LED-driver.

3

Frontrings Smart kup-Cake-Lotis ring:

## LIGHT SOURCE - DO NOT TOUCH LED

Touching the LED can result in permanent damage of the light source. The light source contained in this luminaire shall only be replaced by the manufacturer or his service agent or a similar qualified person.