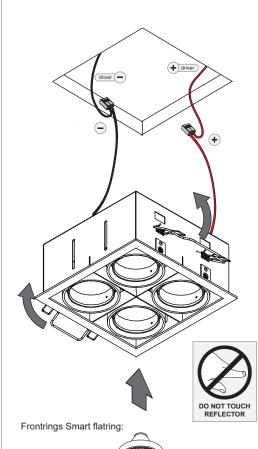

For serial connection, respect polarity! Not suited for connection to mains voltage. Combine with a Modular LED-driver.

3

Frontrings Smart kup-Cake-Lotis ring:

## LIGHT SOURCE - DO NOT TOUCH LED

Touching the LED can result in permanent damage of the light source. The light source contained in this luminaire shall only be replaced by the manufacturer or his service agent or a similar qualified person.