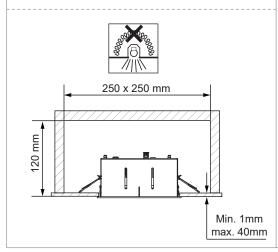

## Mini multiple for smartrings 4x LED GE

125270XX-B1\_125271XX-B1\_125272XX-B1



| ELECTRICAL SPECS LED-FIXTURE |                 |          |       |
|------------------------------|-----------------|----------|-------|
| Drive Current (mA)           | Forward Voltage |          | Power |
|                              | min (Vf)        | max (Vf) | (W)   |
| 350                          | 13,2            | 15,0     | 5,0   |
| 500                          | 13,7            | 15,4     | 7,2   |
| ♠ RED                        |                 | ■ BLACK  |       |

For serial connection, respect polarity! Not suited for connection to mains voltage. Combine with a Modular LED-driver.







3



Frontrings Smart kup-Cake-Lotis ring:











## LIGHT SOURCE - DO NOT TOUCH LED

Touching the LED can result in permanent damage of the light source. The light source contained in this luminaire shall only be replaced by the manufacturer or his service agent or a similar qualified person.



## PREVENTING ELECTROSTATIC DAMAGE

A discharge of static electricity may damage sensitive components. Therefore do not touch the LED nor the stripped parts of the wires with bare hands. Always be properly insulated by using ESD gloves.

## **DRIVERS & ACCESSORIES**

For latest version of driver matrix and available accessories check www.supermodular.com or connect with your sales contact.